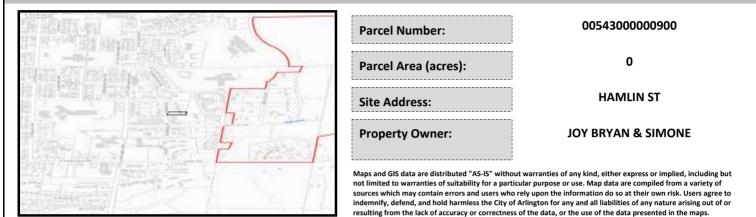

## City of Arlington Preliminary Site Assessment

## SITE INFORMATION



Figure 1. Location Map.

## SITE CHARACTERISTICS

| Percent Saturated | /Wetland Soils Onsite |          |                                                                | Low:    | 100.0% |
|-------------------|-----------------------|----------|----------------------------------------------------------------|---------|--------|
|                   |                       | <u>.</u> | USGS Aquifer                                                   | Medium: |        |
|                   | 0 to 8%               | 49.9%    | Sensitivity                                                    | High:   |        |
| Slopes Onsite     | 8 to 12%              | 39.0%    | Drinking Water Well Onsite?<br>Soil Contamination Area Onsite? |         | No     |
|                   | 12 to 15%