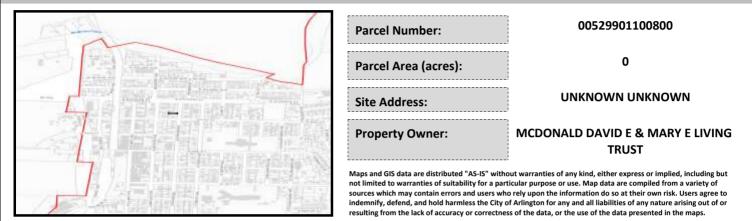

## City of Arlington Preliminary Site Assessment

## SITE INFORMATION



Figure 1. Location Map.

## SITE CHARACTERISTICS

| ercent Saturated | d/Wetland Soils Onsite |          | Low:                                                           |         |        |
|------------------|------------------------|----------|----------------------------------------------------------------|---------|--------|
|                  |                        |          | USGS Aquifer                                                   | Medium: | 100.0% |
|                  | 0 to 8%                | 86.3%    | Sensitivity                                                    | High:   |        |
| Slopes Onsite    | 8 to 12%               | 7.7%     | Drinking Water Well Onsite?<br>Soil Contamination Area Onsite? |         | No     |
|                  | 12 to 15%