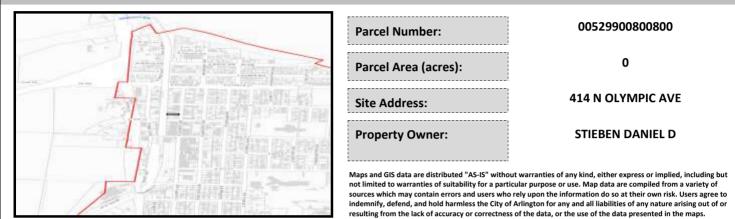

# City of Arlington Preliminary Site Assessment

## SITE INFORMATION



#### Figure 1. Location Map.

### SITE CHARACTERISTICS

| Percent Saturated/Wetland Soils Onsite |           |        |                                 | Low:<br>Medium: | 100.0% |
|----------------------------------------|-----------|--------|---------------------------------|-----------------|--------|
|                                        |           | _      | USGS Aquifer                    |                 |        |
| Slopes Onsite                          | 0 to 8%   | 100.0% | Sensitivity                     | High:           |        |
|                                        | 8 to 12%  |        | Drinking Water Well Onsite?     |                 | No     |
|                                        | 12 to 15% | -      |                                 |                 |