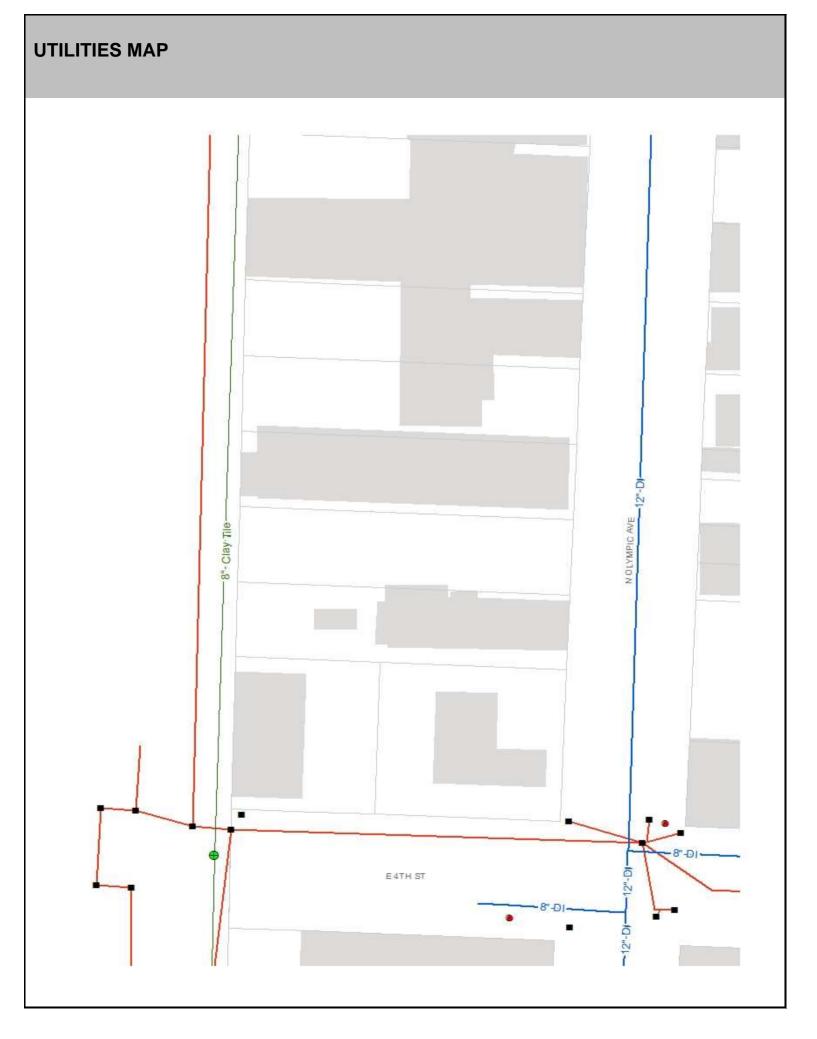

site basis    |
|-----------------------------------------|----------------------------|----------------------|----------------------------|----------------------------------------|----------------------------|
| Infiltrating<br>Bioretention Planter    | On a site by<br>site basis | Ponds and Wetlands   | On a site by site basis    | Aboveground Sand<br>Filtration         | On a site by<br>site basis |
| Non-Infiltrating<br>Bioretention        | On a site by<br>site basis | Basic Filter Strips  | On a site by<br>site basis | Infiltration BMPs                      | On a site by site basis    |
|                                         |                            | Biofiltration Swales | On a site by<br>site basis | Dispersion BMPs                        | On a site by<br>site basis |