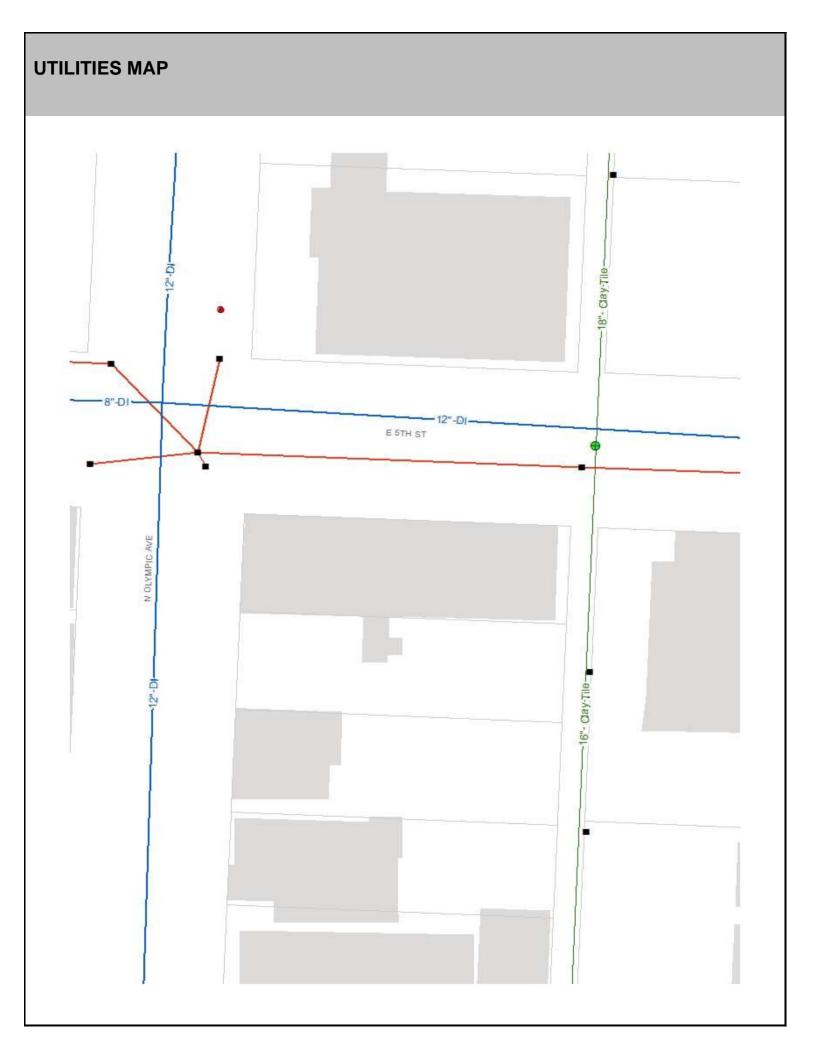

## SITE CHARACTERISTICS

| Percent Saturated/Wetland Soils Onsite               |           |                             |                      | Low:         |        |
|------------------------------------------------------|-----------|-----------------------------|----------------------|--------------|--------|
|                                                      |           |                             | USGS Aquifer         | Medium:      | 100.0% |
|                                                      | 0 to 8%   | 100.0%                      | Sensitivity          | High:        |        |
| 8 to 12%   12 to 15%   15 to 20%   20 to 33%   > 33% | -         | Drinking Water Well Onsite? |                      | No           |        |
|                                                      | 12 to 15% |                             |                      |              |        |
|                                                      | 15 to 20% |                             | Soil Contamination   | Area Onsite? | No     |
|                                                      | 20 to 33% |                             | UST Onsite?          |              | No     |
|                                                      | > 33%     |                             | Septic System Onsite | e?           | No     |