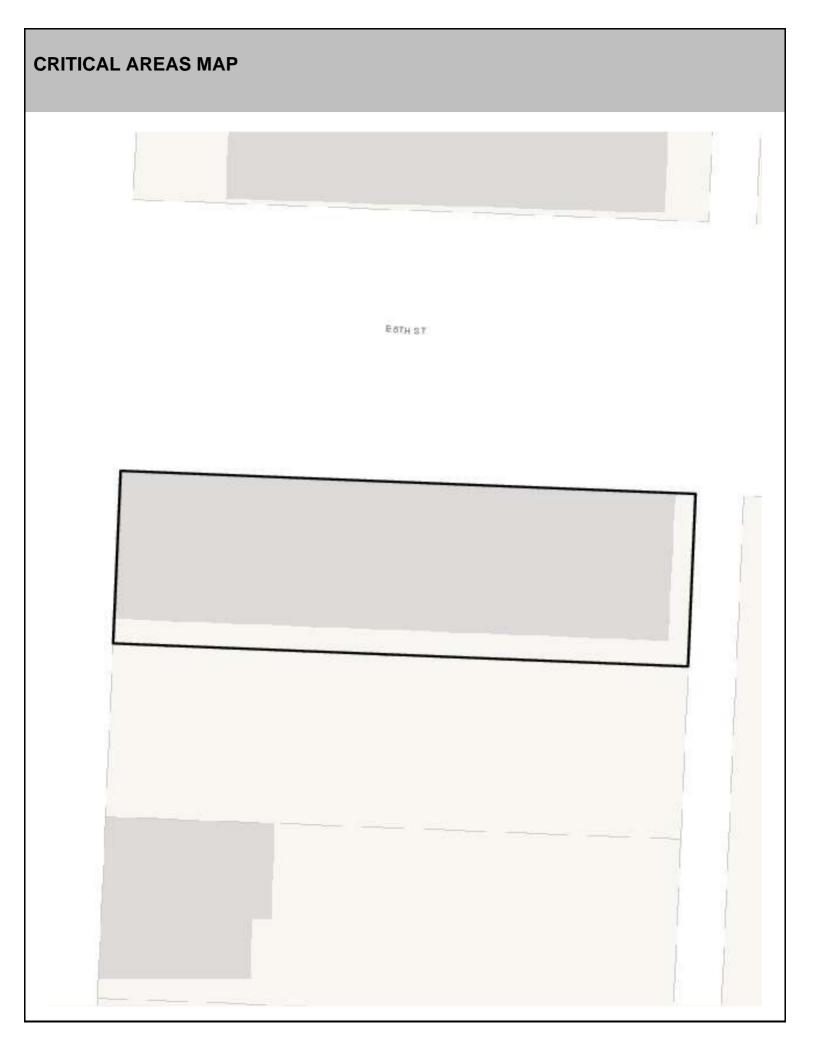

Figure 1. Location Map.

## SITE CHARACTERISTICS

| Percent Saturated/Wetland Soils Onsite               |           |                             |                      | Low:         |        |
|------------------------------------------------------|-----------|-----------------------------|----------------------|--------------|--------|
|                                                      |           |                             | USGS Aquifer         | Medium:      | 100.0% |
|                                                      | 0 to 8%   | 100.0%                      | Sensitivity          | High:        |        |
| 8 to 12%   12 to 15%   15 to 20%   20 to 33%   > 33% | -         | Drinking Water Well Onsite? |                      | No           |        |
|                                                      | 12 to 15% |                             |                      |              |        |
|                                                      | 15 to 20% |                             | Soil Contamination   | Area Onsite? | No     |
|                                                      | 20 to 33% |                             | UST Onsite?          |              | No     |
|                                                      | > 33%     |                             | Septic System Onsite | e?           | No     |