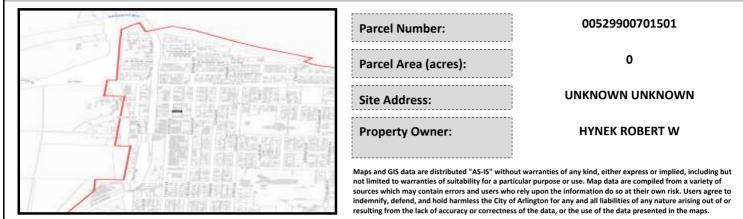

## City of Arlington Preliminary Site Assessment

## SITE INFORMATION



Figure 1. Location Map.

## SITE CHARACTERISTICS

| Percent Saturated/Wetland Soils Onsite |           |        |                                 | Low:    | 100.0% |
|----------------------------------------|-----------|--------|---------------------------------|---------|--------|
|                                        |           |        | USGS Aquifer                    | Medium: |        |
| Slopes Onsite                          | 0 to 8%   | 100.0% | Sensitivity                     | High:   |        |
|                                        | 8 to 12%  |        | Drinking Water Well Onsite?     |         | No     |
|                                        | 12 to 15% |        |                                 |         |        |
|                                        | 15