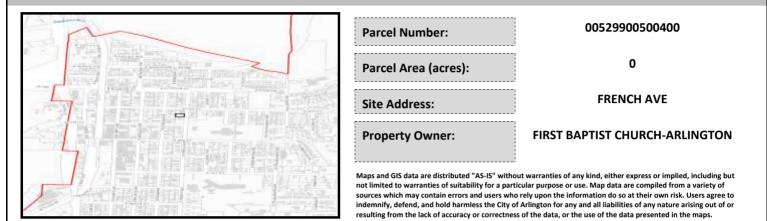

# City of Arlington Preliminary Site Assessment

## SITE INFORMATION



#### Figure 1. Location Map.

### SITE CHARACTERISTICS

| Percent Saturated/Wetland Soils Onsite |           |              |                                                                | Low:<br>Medium: | 100.0% |
|----------------------------------------|-----------|--------------|----------------------------------------------------------------|-----------------|--------|
|                                        |           |              | USGS Aquifer                                                   |                 |        |
|                                        | 0 to 8%   | 74.3%        | Sensitivity                                                    | High:           |        |
| Slopes Onsite                          | 8 to 12%  | 8.5%         | Drinking Water Well Onsi