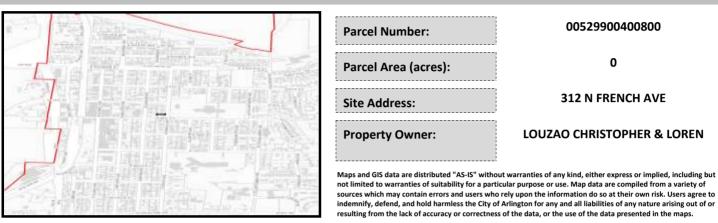

## City of Arlington Preliminary Site Assessment

## SITE INFORMATION



Figure 1. Location Map.

## SITE CHARACTERISTICS

| Percent Saturated/Wetland Soils Onsite |           |        |                                 | Low:<br>Medium: | 100.0% |
|----------------------------------------|-----------|--------|---------------------------------|-----------------|--------|
|                                        |           |        | USGS Aquifer                    |                 |        |
|                                        | 0 to 8%   | 100.0% | Sensitivity                     | High:           |        |
| Slopes Onsite                          | 8 to 12%  |        | Drinking Water Well Onsite?     |                 | No     |
|                                        | 12 to 15% |        |                                 |                 |