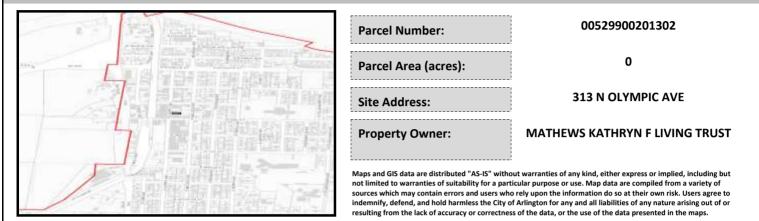

## City of Arlington Preliminary Site Assessment

## SITE INFORMATION



Figure 1. Location Map.

## SITE CHARACTERISTICS

| Percent Saturated/Wetland Soils Onsite |           |        |                                                                | Low:<br>Medium: | 100.0% |
|----------------------------------------|-----------|--------|----------------------------------------------------------------|-----------------|--------|
|                                        |           |        | USGS Aquifer                                                   |                 |        |
|                                        | 0 to 8%   | 100.0% | Sensitivity                                                    | High:           |        |
| Slopes Onsite                          | 8 to 12%  |        | Drinking Water Well Onsite?<br>Soil Contamination Area Onsit