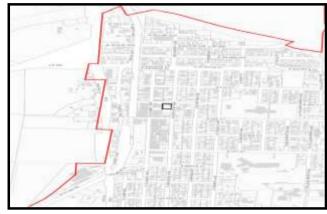

## SITE INFORMATION

| Figure | 1. | Location  | Man.   |
|--------|----|-----------|--------|
| liguic |    | LUCALIUII | iviap. |

| Parcel Number:       | 00529900200100         |
|----------------------|------------------------|
| Parcel Area (acres): | 0                      |
| Site Address:        | 338 MACLEOD AVE        |
| Property Owner:      | ARLINGTON LINITED CHIL |