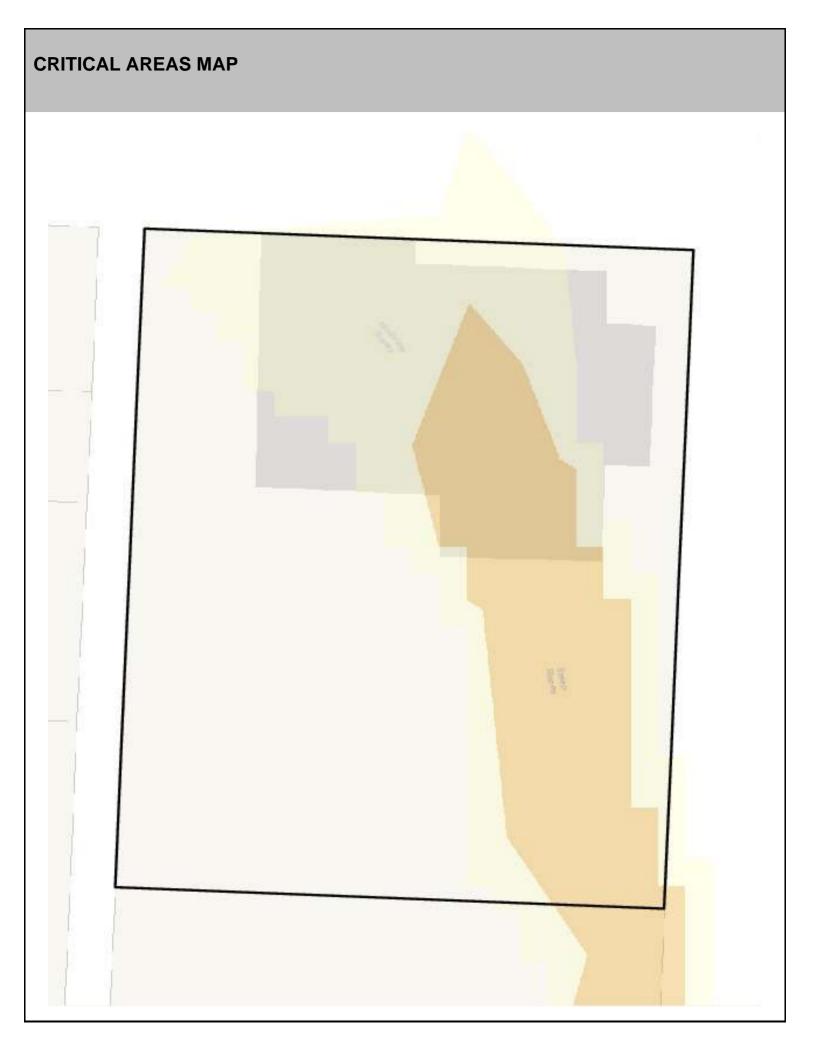

## SITE CHARACTERISTICS

| Percent Saturated/Wetland Soils Onsite                                                                                                                                                                                                                                                                                                                                                                                                                                                                                                                                                                                                                                                                                                                                                                                                                                                                                                                                                                                                                                                                                                                                                                                                                                                                                                                                                                                                                                                                                                                                                                                                                                                                                                                                                                                                                                                                                                                                                                                                                                                                                         |           | е     |                                 | Low:    |        |
|--------------------------------------------------------------------------------------------------------------------------------------------------------------------------------------------------------------------------------------------------------------------------------------------------------------------------------------------------------------------------------------------------------------------------------------------------------------------------------------------------------------------------------------------------------------------------------------------------------------------------------------------------------------------------------------------------------------------------------------------------------------------------------------------------------------------------------------------------------------------------------------------------------------------------------------------------------------------------------------------------------------------------------------------------------------------------------------------------------------------------------------------------------------------------------------------------------------------------------------------------------------------------------------------------------------------------------------------------------------------------------------------------------------------------------------------------------------------------------------------------------------------------------------------------------------------------------------------------------------------------------------------------------------------------------------------------------------------------------------------------------------------------------------------------------------------------------------------------------------------------------------------------------------------------------------------------------------------------------------------------------------------------------------------------------------------------------------------------------------------------------|-----------|-------|---------------------------------|---------|--------|
|                                                                                                                                                                                                                                                                                                                                                                                                                                                                                                                                                                                                                                                                                                                                                                                                                                                                                                                                                                                                                                                                                                                                                                                                                                                                                                                                                                                                                                                                                                                                                                                                                                                                                                                                                                                                                                                                                                                                                                                                                                                                                                                                |           |       | USGS Aquifer                    | Medium: | 100.0% |
|                                                                                                                                                                                                                                                                                                                                                                                                                                                                                                                                                                                                                                                                                                                                                                                                                                                                                                                                                                                                                                                                                                                                                                                                                                                                                                                                                                                                                                                                                                                                                                                                                                                                                                                                                                                                                                                                                                                                                                                                                                                                                                                                | 0 to 8%   | 45.1% | Sensitivity                     | High:   |        |
| Slopes Onsite 12 to 12 to 15 t | 8 to 12%  | 4.5%  | Drinking Water Wel              | No      |        |
|                                                                                                                                                                                                                                                                                                                                                                                                                                                                                                                                                                                                                                                                                                                                                                                                                                                                                                                                                                                                                                                                                                                                                                                                                                                                                                                                                                                                                                                                                                                                                                                                                                                                                                                                                                                                                                                                                                                                                                                                                                                                                                                                | 12 to 15% | 4.4%  |                                 |         |        |
|                                                                                                                                                                                                                                                                                                                                                                                                                                                                                                                                                                                                                                                                                                                                                                                                                                                                                                                                                                                                                                                                                                                                                                                                                                                                                                                                                                                                                                                                                                                                                                                                                                                                                                                                                                                                                                                                                                                                                                                                                                                                                                                                | 15 to 20% | 8.5%  | Soil Contamination Area Onsite? |         | No     |
|                                                                                                                                                                                                                                                                                                                                                                                                                                                                                                                                                                                                                                                                                                                                                                                                                                                                                                                                                                                                                                                                                                                                                                                                                                                                                                                                                                                                                                                                                                                                                                                                                                                                                                                                                                                                                                                                                                                                                                                                                                                                                                                                | 20 to 33% | 16.5% | UST Onsite?                     |         | No     |
|                                                                                                                                                                                                                                                                                                                                                                                                                                                                                                                                                                                                                                                                                                                                                                                                                                                                                                                                                                                                                                                                                                                                                                                                                                                                                                                                                                                                                                                                                                                                                                                                                                                                                                                                                                                                                                                                                                                                                                                                                                                                                                                                | > 33%     | 21.0% | Septic System Onsite?           |         | No     |