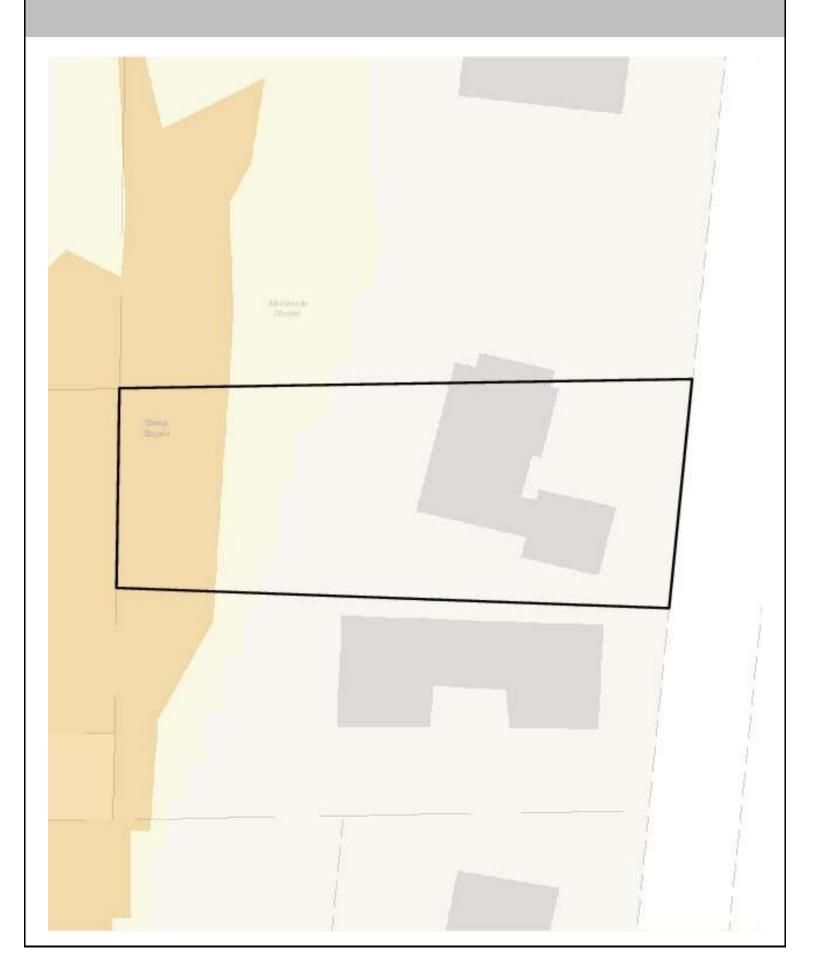

| 1%                         | Underground Detention<br>and Treatment | On a site by site basis |
|-----------------------------------------|----|----------------------|----------------------------|----------------------------------------|-------------------------|
| Infiltrating<br>Bioretention Planter    | 6% | Ponds and Wetlands   | On a site by site basis    | Aboveground Sand<br>Filtration         | On a site by site basis |
| Non-Infiltrating<br>Bioretention        | 6% | Basic Filter Strips  | On a site by<br>site basis | Infiltration BMPs                      | On a site by site basis |
|                                         |    | Biofiltration Swales | On a site by site basis    | Dispersion BMPs                        | On a site by site basis |

## **CRITICAL AREAS MAP**