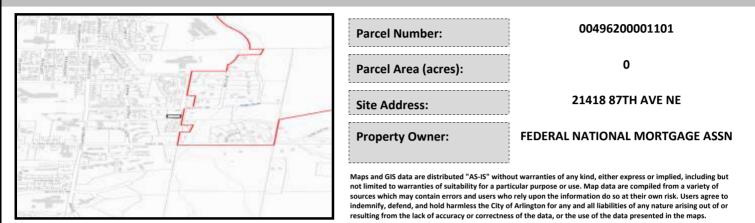

# City of Arlington Preliminary Site Assessment

### SITE INFORMATION



Figure 1. Location Map.

#### SITE CHARACTERISTICS

| Percent Saturated/Wetland Soils Onsite |           |       |                                                                | Low:        |        |
|----------------------------------------|-----------|-------|----------------------------------------------------------------|-------------|--------|
|                                        |           |       | USGS Aquifer<br>Sensitivity                                    | Medium:     | 100.0% |
|                                        | 0 to 8%   | 59.9% |                                                                | High:       |        |
| Slopes Onsite                          | 8 to 12%  | 8.3%  | Drinking Water Well Onsite?<br>Soil Contamination Area Onsite? |             |