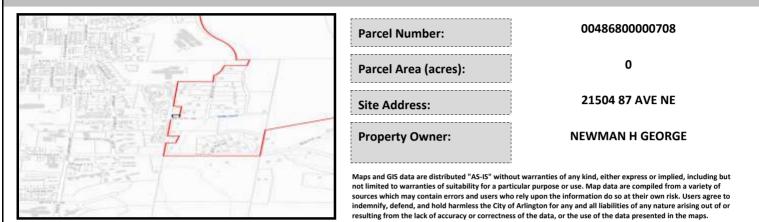

# City of Arlington Preliminary Site Assessment

## SITE INFORMATION



#### Figure 1. Location Map.

### SITE CHARACTERISTICS

| Percent Saturated/Wetland Soils Onsite |           |       |                                                                | Low:    |        |
|----------------------------------------|-----------|-------|----------------------------------------------------------------|---------|--------|
|                                        |           | _     | USGS Aquifer                                                   | Medium: | 100.0% |
|                                        | 0 to 8%   | 83.4% | Sensitivity                                                    | High:   |        |
| Slopes Onsite                          | 8 to 12%  | 4.6%  | Drinking Water Well Onsite?<br>Soil Contamination Area Onsite? |         | No     |
|