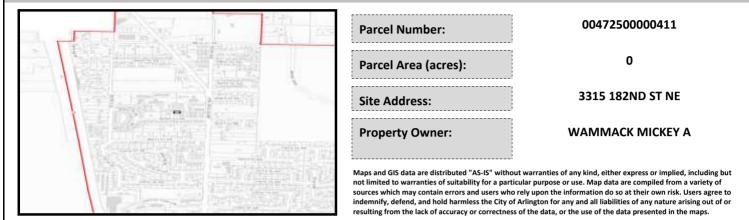

## City of Arlington Preliminary Site Assessment

## SITE INFORMATION



Figure 1. Location Map.

## SITE CHARACTERISTICS

| Percent Saturated/Wetland Soils Onsite |           |        |                                 | Low:    |        |
|----------------------------------------|-----------|--------|---------------------------------|---------|--------|
|                                        |           |        | USGS Aquifer                    | Medium: |        |
| Slopes Onsite                          | 0 to 8%   | 100.0% | Sensitivity                     | High:   | 100.0% |
|                                        | 8 to 12%  |        | Drinking Water Well Onsite?     |         | No     |
|                                        | 12 to 15% |        |                                 |         |        |
|                                        | 15