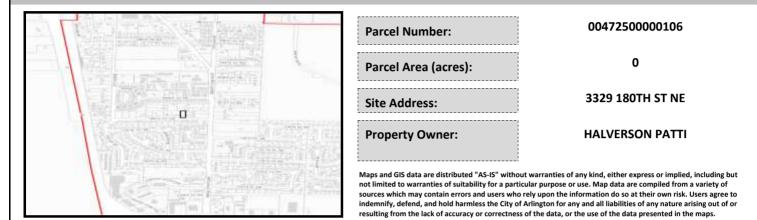

## City of Arlington Preliminary Site Assessment

## SITE INFORMATION



Figure 1. Location Map.

## SITE CHARACTERISTICS

| Percent Saturated/Wetland Soils Onsite |           |       |                      | Low:      |        |
|----------------------------------------|-----------|-------|----------------------|-----------|--------|
|                                        |           |       | USGS Aquifer         | Medium:   |        |
| Slopes Onsite                          | 0 to 8%   | 97.9% | Sensitivity          | High:     | 100.0% |
|                                        | 8 to 12%  | 2.1%  | Drinking Water Wel   | l Onsite? | No     |
|                                        | 12 to 15% |       | _                    |           |        |
|                                        | 15 to 20% |       | Soil Contamination   | No        |        |