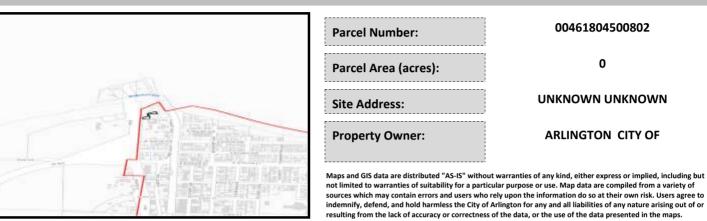

# City of Arlington Preliminary Site Assessment

# SITE INFORMATION



#### Figure 1. Location Map.

### SITE CHARACTERISTICS

| Percent Saturated/Wetland Soils Onsite |           |        |                             | Low:    |       |
|----------------------------------------|-----------|--------|-----------------------------|---------|-------|
|                                        |           |        | USGS Aquifer                | Medium: | 45.3% |
|                                        | 0 to 8%   | 100.0% | Sensitivity                 | High:   | 54.7% |
| Slopes Onsite                          | 8 to 12%  |        | Drinking Water Well Onsite? |         | No    |
|                                        | 12 to 15% |        |                             |         |       |
|                                        | 15 to 20% |        | Soil C