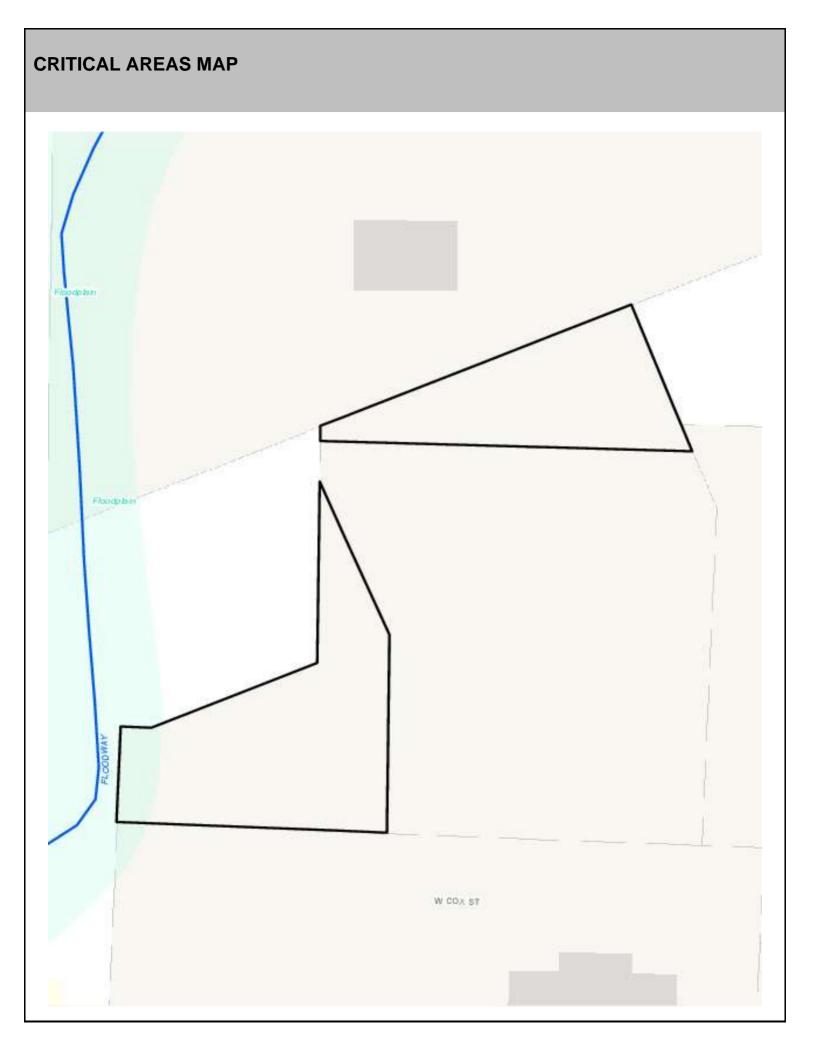

### SITE CHARACTERISTICS

| Percent Saturated/Wetland Soils Onsite |           |        |                             | Low:    |       |
|----------------------------------------|-----------|--------|-----------------------------|---------|-------|
|                                        |           |        | USGS Aquifer                | Medium: | 45.3% |
|                                        | 0 to 8%   | 100.0% | Sensitivity                 | High:   | 54.7% |
| Slopes Onsite                          | 8 to 12%  |        | Drinking Water Well Onsite? |         | No    |
|                                        | 12 to 15% |        |                             |         |       |
|                                        | 15 to 20% |        | Soil Contamination          | No      |       |
|                                        | 20 to 33% |        | UST Onsite?                 |         | No    |
|                                        | > 33%     |        | Septic System Onsit         | e?      | No    |