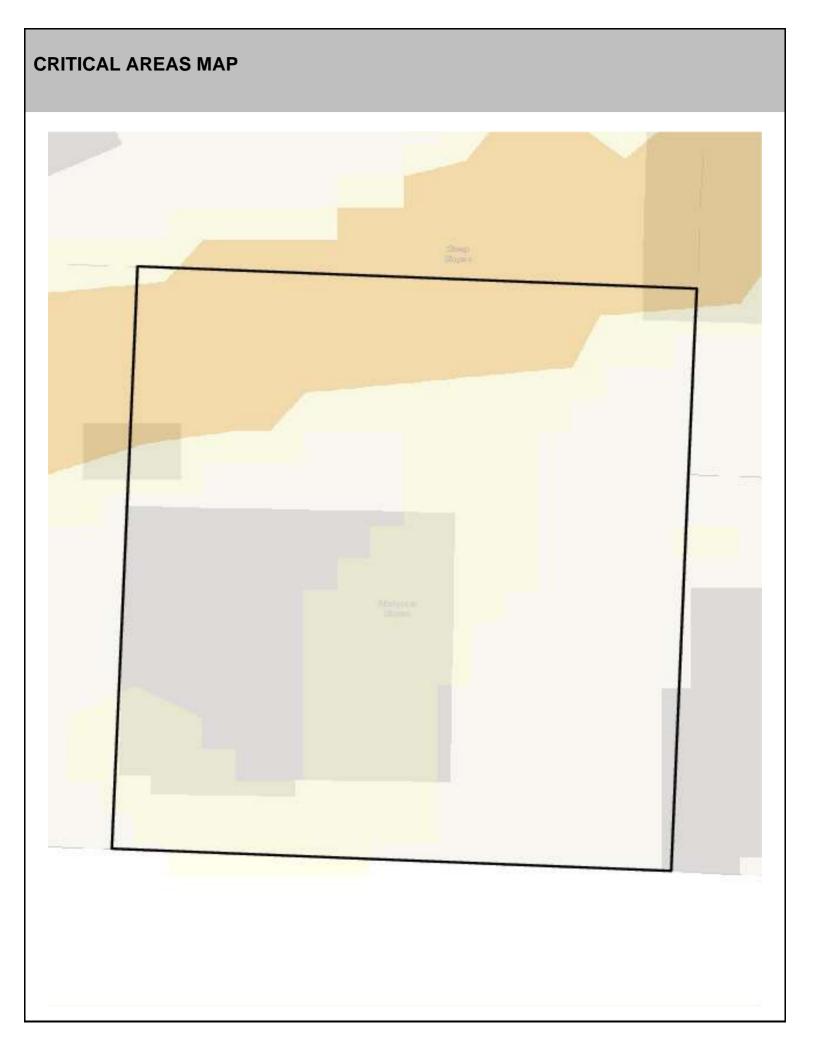

# SITE CHARACTERISTICS

| Percent Saturate | d/Wetland Soils Onsite |       |                             | Low:    |        |
|------------------|------------------------|-------|-----------------------------|---------|--------|
|                  |                        |       | USGS Aquifer                | Medium: | 100.0% |
|                  | 0 to 8%                | 29.4% | Sensitivity                 | High:   |        |
| Slopes Onsite    | 8 to 12%               | 11.3% | Drinking Water Well Onsite? |         | No     |
|                  | 12 to 15%              | 6.7%  |                             |         |        |
|                  | 15 to 20%              | 10.3% | Soil Contamination          | No      |        |
|                  | 20 to 33%              | 24.4% | UST Onsite?                 |         | No     |
|                  | > 33%                  | 17.8% | Septic System Onsite?       |         | No     |