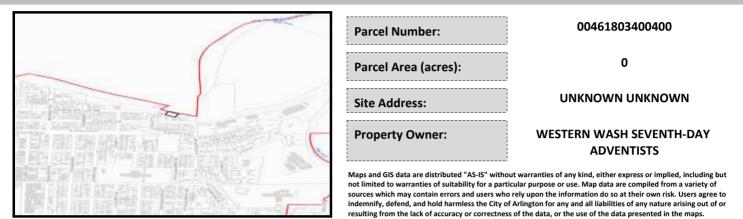

# City of Arlington Preliminary Site Assessment

## SITE INFORMATION



#### Figure 1. Location Map.

### SITE CHARACTERISTICS

| Percent Saturated/Wetland Soils Onsite |           |       |                                                                | Low:    |        |
|----------------------------------------|-----------|-------|----------------------------------------------------------------|---------|--------|
|                                        |           |       | USGS Aquifer                                                   | Medium: | 100.0% |
| Slopes Onsite                          | 0 to 8%   | 30.8% | Sensitivity                                                    | High:   |        |
|                                        | 8 to 12%  | 1.8%  | Drinking Water Well Onsite?<br>Soil Contamination Area Onsite? |         | No     |
|