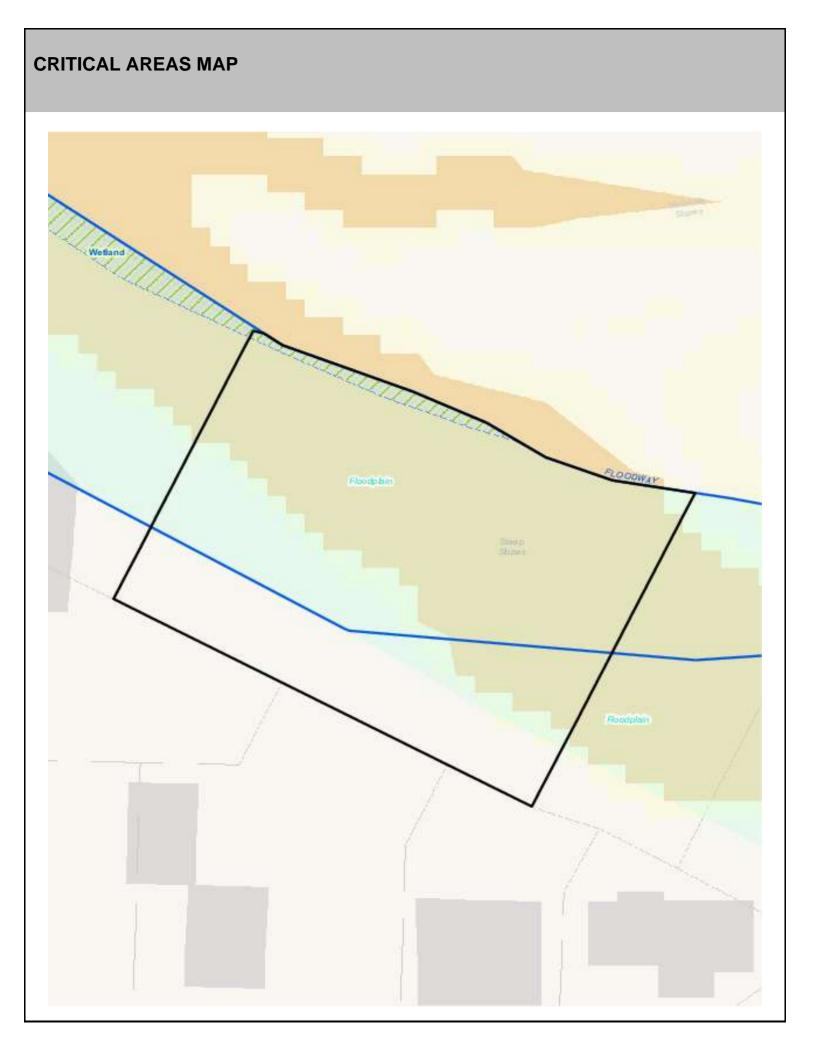

### SITE CHARACTERISTICS

| Percent Saturated/Wetland Soils Onsite |           |       |                                                                | Low:    |        |
|----------------------------------------|-----------|-------|----------------------------------------------------------------|---------|--------|
|                                        |           |       | USGS Aquifer                                                   | Medium: | 100.0% |
| Slopes Onsite                          | 0 to 8%   | 30.8% | Sensitivity                                                    | High:   |        |
|                                        | 8 to 12%  | 1.8%  | Drinking Water Well Onsite?<br>Soil Contamination Area Onsite? |         | No     |
|                                        | 12 to 15% | 2.4%  |                                                                |         |        |
|                                        | 15 to 20% | 1.6%  |                                                                |         | No     |
|                                        | 20 to 33% | 4.9%  | UST Onsite?                                                    |         | No     |
|                                        | > 33%     | 58.5% | Septic System Onsite?                                          |         | No     |