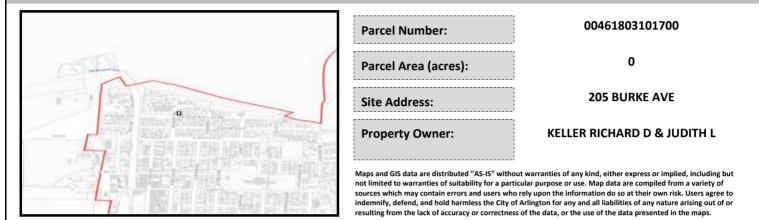

# City of Arlington Preliminary Site Assessment

## SITE INFORMATION



#### Figure 1. Location Map.

### SITE CHARACTERISTICS

| Percent Saturated/Wetland Soils Onsite |           |       |                                 | Low:      |        |
|----------------------------------------|-----------|-------|---------------------------------|-----------|--------|
|                                        |           |       | USGS Aquifer                    | Medium:   | 100.0% |
|                                        | 0 to 8%   | 77.8% | Sensitivity                     | High:     |        |
| Slopes Onsite                          | 8 to 12%  | 13.2% | Drinking Water Wel              | l Onsite? | No     |
|                                        | 12 to 15% | 6.8%  |                                 |           |        |
|