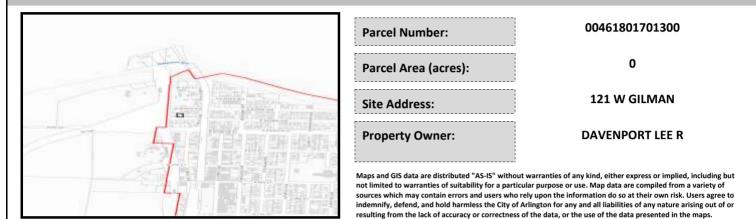

# City of Arlington Preliminary Site Assessment

## SITE INFORMATION



#### Figure 1. Location Map.

## SITE CHARACTERISTICS

| Percent Saturated/Wetland Soils Onsite |           |                              |                                                                | Low:    |        |
|----------------------------------------|-----------|------------------------------|----------------------------------------------------------------|---------|--------|
|                                        |           |                              | USGS Aquifer                                                   | Medium: | 100.0% |
|                                        | 0 to 8%   | 92.6%                        | Sensitivity                                                    | High:   |        |
| Slopes Onsite                          | 8 to 12%  | 2.7%<br>