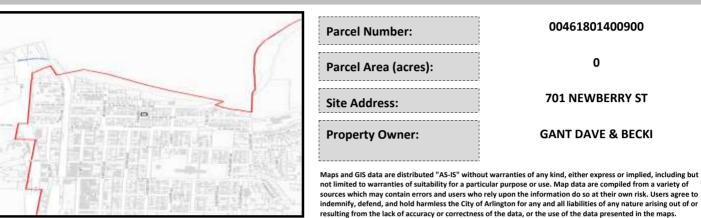

# City of Arlington Preliminary Site Assessment

## SITE INFORMATION



#### Figure 1. Location Map.

### SITE CHARACTERISTICS

| Percent Saturated | d/Wetland Soils Onsite |       |                                   | Low:    |        |
|-------------------|------------------------|-------|-----------------------------------|---------|--------|
|                   |                        |       | USGS Aquifer                      | Medium: | 100.0% |
| Slopes Onsite     | 0 to 8%                | 78.8% | Sensitivity<br>Drinking Water Wel | High:   |        |
|                   | 8 to 12%               | 21.2% |                                   | Onsite? | No     |
|                   | 12 to 15%              |       |                                   |         |        |
|                   | 15 to 20%              |       | Soil Contamination