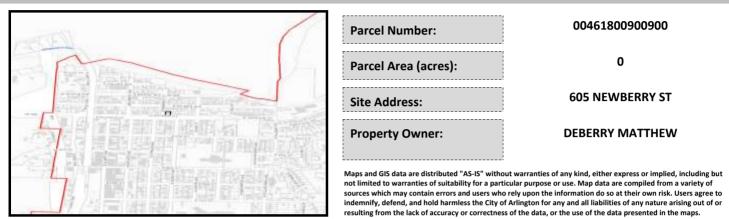

## City of Arlington Preliminary Site Assessment

## SITE INFORMATION



Figure 1. Location Map.

## SITE CHARACTERISTICS

| Percent Saturated | d/Wetland Soils Onsite |       |                                   | Low:      |        |
|-------------------|------------------------|-------|-----------------------------------|-----------|--------|
|                   |                        |       | USGS Aquifer                      | Medium:   | 100.0% |
| Slopes Onsite     | 0 to 8%                | 97.4% | Sensitivity<br>Drinking Water Wel | High:     |        |
|                   | 8 to 12%               | 2.6%  |                                   | l Onsite? | No     |
|                   | 12 to 15%              | -     |                                   |           |        |
|                   | 15 to 20%              | -     | Soil Contamination