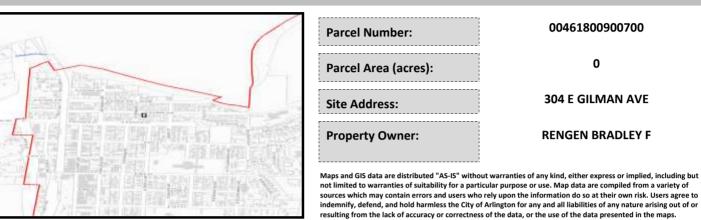

# City of Arlington Preliminary Site Assessment

## SITE INFORMATION



#### Figure 1. Location Map.

### SITE CHARACTERISTICS

| Percent Saturated/Wetland Soils Onsite |           |        |                                 | Low:<br>Medium: | 100.0% |
|----------------------------------------|-----------|--------|---------------------------------|-----------------|--------|
|                                        |           |        | USGS Aquifer                    |                 |        |
| Slopes Onsite                          | 0 to 8%   | 100.0% | Sensitivity                     | High:           | -      |
|                                        | 8 to 12%  |        | Drinking Water Well Onsite?     |                 | No     |
|                                        | 12 to 15% |        |                                 |                 |