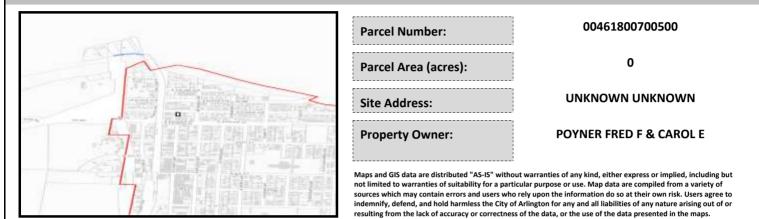

# City of Arlington Preliminary Site Assessment

# SITE INFORMATION



#### Figure 1. Location Map.

## SITE CHARACTERISTICS

| Percent Saturated/Wetland Soils Onsite |           |       |                                 | Low:    |        |
|----------------------------------------|-----------|-------|---------------------------------|---------|--------|
|                                        |           |       | USGS Aquifer                    | Medium: | 100.0% |
|                                        | 0 to 8%   | 81.8% | Sensitivity                     | High:   |        |
| Slopes Onsite                          | 8 to 12%  | 17.8% | Drinking Water Wel              | Onsite? | No     |
|                                        | 12 to 15% | 0.4%  |                                 |         |        |
|                                        | 15 t