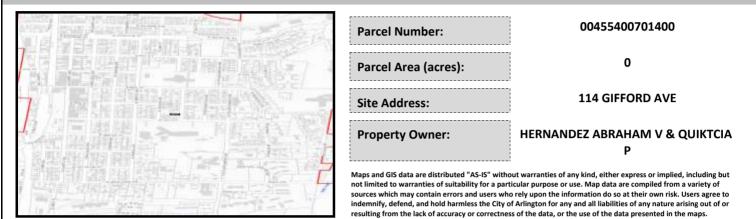

## City of Arlington Preliminary Site Assessment

## SITE INFORMATION



Figure 1. Location Map.

## SITE CHARACTERISTICS

| Percent Saturated/Wetland Soils Onsite |           |        |                             | Low:    | 100.0% |
|----------------------------------------|-----------|--------|-----------------------------|---------|--------|
|                                        |           |        | USGS Aquifer                | Medium: |        |
| Slopes Onsite                          | 0 to 8%   | 100.0% | Sensitivity                 | High:   |        |
|                                        | 8 to 12%  |        | Drinking Water Well Onsite? |         | No     |
|                                        | 12 to 15% |        |                             |         |        |
|                                        | 15 to 20% | -      | Soil C