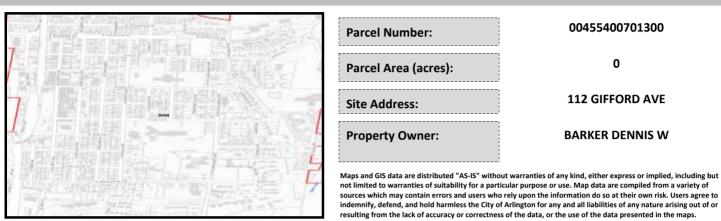

# City of Arlington Preliminary Site Assessment

## SITE INFORMATION



#### Figure 1. Location Map.

### SITE CHARACTERISTICS

| Percent Saturated/Wetland Soils Onsite |           |        |                                                                | Low:<br>Medium: | 100.0% |
|----------------------------------------|-----------|--------|----------------------------------------------------------------|-----------------|--------|
|                                        |           |        | USGS Aquifer                                                   |                 |        |
| Slopes Onsite                          | 0 to 8%   | 100.0% | Sensitivity                                                    | High:           |        |
|                                        | 8 to 12%  |        | Drinking Water Well Onsite?<br>Soil Contamination Area