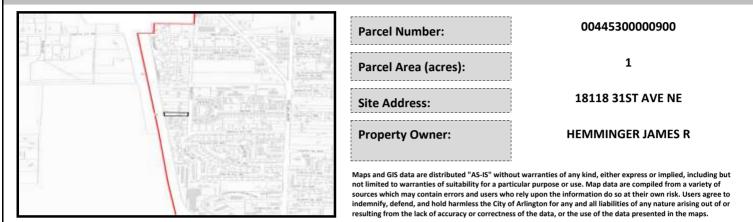

## City of Arlington Preliminary Site Assessment

## SITE INFORMATION



Figure 1. Location Map.

## SITE CHARACTERISTICS

| Percent Saturated/Wetland Soils Onsite |           |       |                     | Low:      |       |
|----------------------------------------|-----------|-------|---------------------|-----------|-------|
|                                        |           |       | USGS Aquifer        | Medium:   | 50.9% |
|                                        | 0 to 8%   | 99.7% | Sensitivity         | High:     | 49.1% |
| Slopes Onsite                          | 8 to 12%  | 0.3%  | Drinking Water Wel  | l Onsite? | No    |
|                                        | 12 to 15% |       |                     |           |       |
|                                        | 15 to 20% |       | Soil Contamination  | No        |       |
|