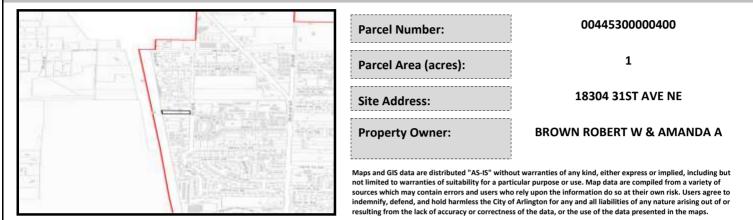

## City of Arlington Preliminary Site Assessment

## SITE INFORMATION



Figure 1. Location Map.

## SITE CHARACTERISTICS

| Percent Saturated/Wetland Soils Onsite |           |       |                      | Low:    |        |
|----------------------------------------|-----------|-------|----------------------|---------|--------|
|                                        |           |       | USGS Aquifer         | Medium: |        |
|                                        | 0 to 8%   | 99.8% | Sensitivity          | High:   | 100.0% |
| Slopes Onsite                          | 8 to 12%  | 0.2%  | Drinking Water Wel   | Onsite? | No     |
|                                        | 12 to 15% |       |                      |         |        |
|                                        | 15 to 20% |       | Soil Contamination   | No      |        |
|