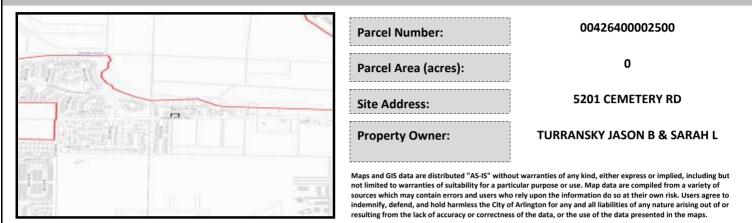

# City of Arlington Preliminary Site Assessment

## SITE INFORMATION



#### Figure 1. Location Map.

## SITE CHARACTERISTICS

| Percent Saturated/Wetland Soils Onsite |           |       |                                 | Low:    |        |
|----------------------------------------|-----------|-------|---------------------------------|---------|--------|
|                                        |           |       | USGS Aquifer                    | Medium: |        |
|                                        | 0 to 8%   | 99.3% | Sensitivity                     | High:   | 100.0% |
| Slopes Onsite                          | 8 to 12%  | 0.7%  | Drinking Water Wel              | Onsite? | No     |
|                                        | 12 to 15% |       |                                 |         |        |
|                                        | 15 t