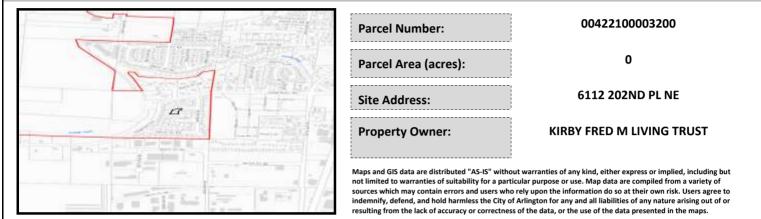

## City of Arlington Preliminary Site Assessment

## SITE INFORMATION



Figure 1. Location Map.

## SITE CHARACTERISTICS

| Percent Saturated/Wetland Soils Onsite |           |        |                                                                | Low:    |        |
|----------------------------------------|-----------|--------|----------------------------------------------------------------|---------|--------|
|                                        |           |        | USGS Aquifer                                                   | Medium: | 100.0% |
| Slopes Onsite                          | 0 to 8%   | 100.0% | Sensitivity                                                    | High:   |        |
|                                        | 8 to 12%  |        | Drinking Water Well Onsite?<br>Soil Contamination Area Onsite? |         | No     |
|