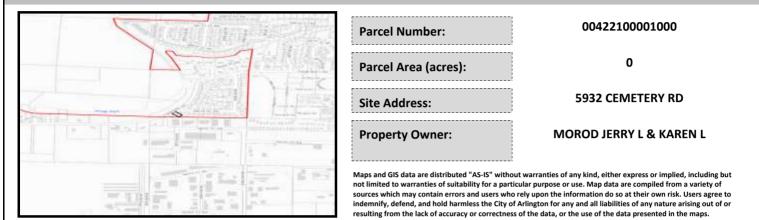

## City of Arlington Preliminary Site Assessment

## SITE INFORMATION



Figure 1. Location Map.

## SITE CHARACTERISTICS

| Percent Saturated/Wetland Soils Onsite |           |        |                                                                | Low:<br>Medium: | 100.0% |
|----------------------------------------|-----------|--------|----------------------------------------------------------------|-----------------|--------|
|                                        |           |        | USGS Aquifer                                                   |                 |        |
|                                        | 0 to 8%   | 100.0% | Sensitivity                                                    | High:           |        |
| Slopes Onsite                          | 8 to 12%  | -      | Drinking Water Well Onsite?<br>Soil Contamination Area Onsit