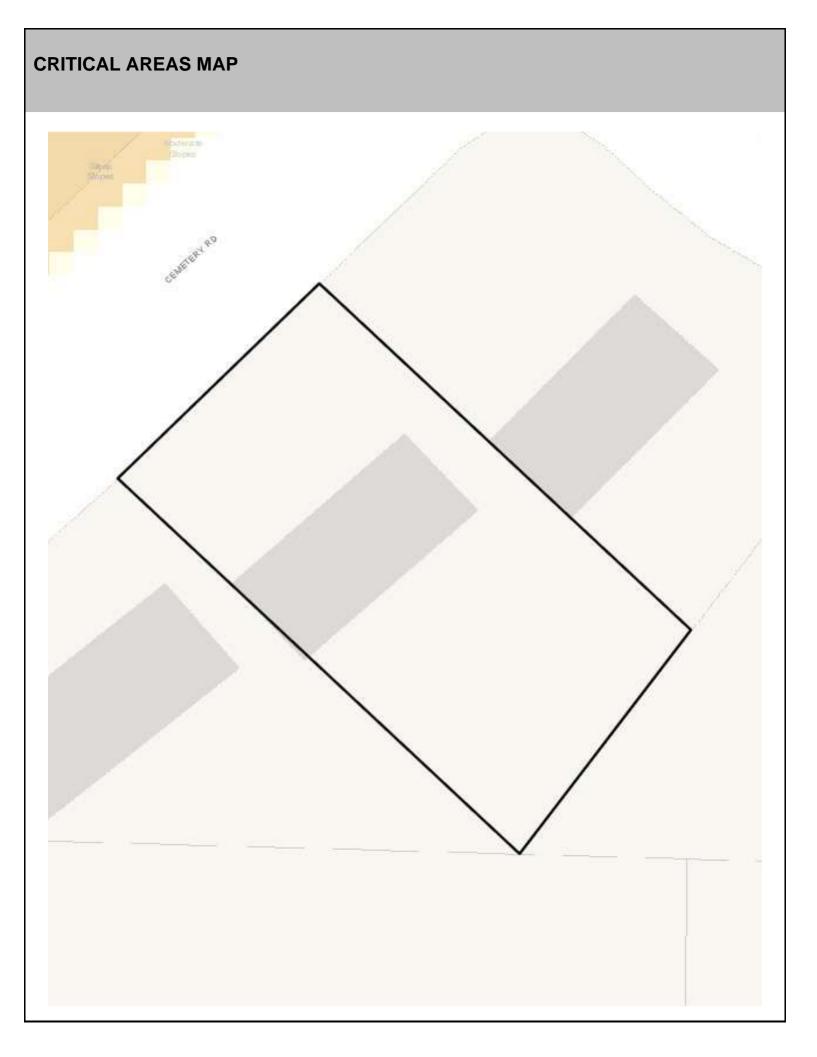

## SITE CHARACTERISTICS

| Percent Saturated/Wetland Soils Onsite |           |        |                                                                | Low:<br>Medium: | 100.0% |
|----------------------------------------|-----------|--------|----------------------------------------------------------------|-----------------|--------|
|                                        |           |        | USGS Aquifer                                                   |                 |        |
|                                        | 0 to 8%   | 100.0% | Sensitivity                                                    | High:           |        |
| Slopes Onsite                          | 8 to 12%  | -      | Drinking Water Well Onsite?<br>Soil Contamination Area Onsite? |                 | No     |
|                                        | 12 to 15% |        |                                                                |                 |        |
|                                        | 15 to 20% |        |                                                                |                 | No     |
|                                        | 20 to 33% |        | UST Onsite?                                                    |                 | No     |
|                                        | > 33%     |        | Septic System Onsite?                                          |                 | Yes    |