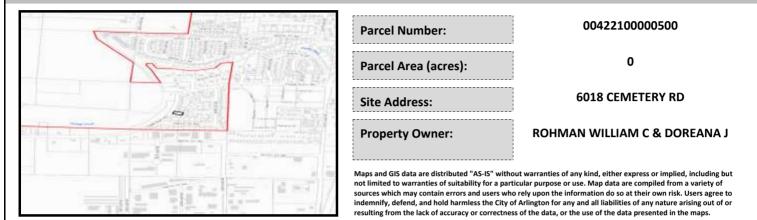

## City of Arlington Preliminary Site Assessment

## SITE INFORMATION



Figure 1. Location Map.

## SITE CHARACTERISTICS

| Percent Saturated/Wetland Soils Onsite |           |       |                                 | Low:    |        |
|----------------------------------------|-----------|-------|---------------------------------|---------|--------|
|                                        |           |       | USGS Aquifer                    | Medium: |        |
|                                        | 0 to 8%   | 85.3% | Sensitivity                     | High:   | 100.0% |
| Slopes Onsite                          | 8 to 12%  | 10.5% | Drinking Water Wel              | Onsite? | No     |
|                                        | 12 to 15% | 2.5%  |                                 |         |        |
|                                        | 15 to 20%