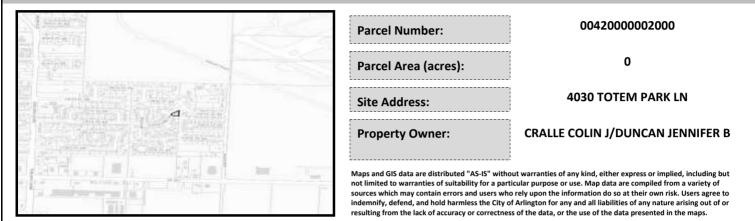

## City of Arlington Preliminary Site Assessment

## SITE INFORMATION



Figure 1. Location Map.

## SITE CHARACTERISTICS

| Percent Saturated/Wetland Soils Onsite |           |       |                                 | Low:    |        |
|----------------------------------------|-----------|-------|---------------------------------|---------|--------|
|                                        |           |       | USGS Aquifer                    | Medium: |        |
| Slopes Onsite                          | 0 to 8%   | 99.9% | Sensitivity                     | High:   | 100.0% |
|                                        | 8 to 12%  | 0.1%  | Drinking Water Well             | Onsite? | No     |
|                                        | 12 to 15% | -     |                                 |         |        |
|                                        | 15 to 20%