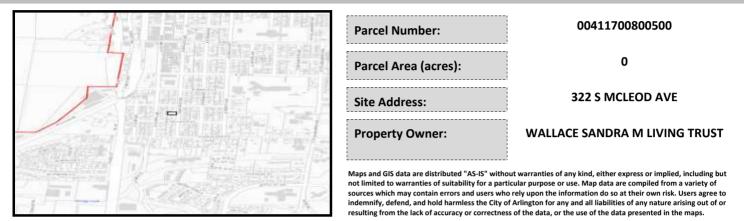

## City of Arlington Preliminary Site Assessment

## SITE INFORMATION



Figure 1. Location Map.

## SITE CHARACTERISTICS

| Percent Saturated/Wetland Soils Onsite |           |        |                                 | Low:    |        |
|----------------------------------------|-----------|--------|---------------------------------|---------|--------|
|                                        |           |        | USGS Aquifer                    | Medium: | 100.0% |
|                                        | 0 to 8%   | 100.0% | Sensitivity                     | High:   |        |
| Slopes Onsite                          | 8 to 12%  | -      | Drinking Water Well Onsite?     |         | No     |
|                                        | 12 to 15% |        |                                 |         |        |
|                                        | 15