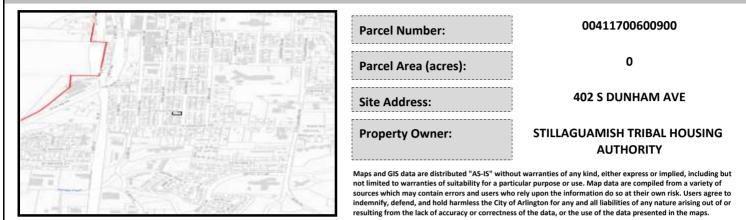

## City of Arlington Preliminary Site Assessment

## SITE INFORMATION



Figure 1. Location Map.

## SITE CHARACTERISTICS

| Percent Saturated/Wetland Soils Onsite |           |                      |                                                                | Low:    |        |
|----------------------------------------|-----------|----------------------|----------------------------------------------------------------|---------|--------|
|                                        |           |                      | USGS Aquifer                                                   | Medium: | 100.0% |
|                                        | 0 to 8%   | 83.1%                | Sensitivity                                                    | High:   |        |
| Slopes Onsite                          | 8 to 12%  | 6.3%<br>7.5%<br>3.1% | Drinking Water Well On