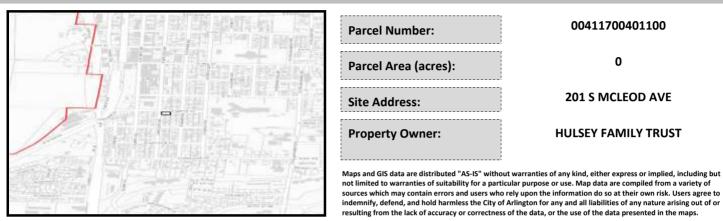

## City of Arlington Preliminary Site Assessment

## SITE INFORMATION



Figure 1. Location Map.

## SITE CHARACTERISTICS

| Percent Saturated/Wetland Soils Onsite |           |                           |                                 | Low:      |        |
|----------------------------------------|-----------|---------------------------|---------------------------------|-----------|--------|
|                                        |           | _                         | USGS Aquifer                    | Medium:   | 100.0% |
|                                        | 0 to 8%   | 62.0%                     | Sensitivity                     | High:     |        |
| Slopes Onsite                          | 8 to 12%  | 11.0%                     | Drinking Water Wel              | l Onsite? | No     |
|                                        | 12 to 15% | 5.3