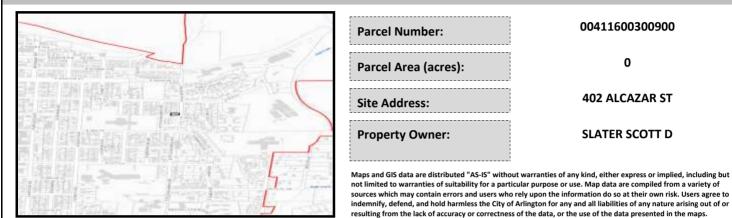

# City of Arlington Preliminary Site Assessment

## SITE INFORMATION



#### Figure 1. Location Map.

### SITE CHARACTERISTICS

| Percent Saturated/Wetland Soils Onsite |           |        |                                                                | Low:    | 100.0% |
|----------------------------------------|-----------|--------|----------------------------------------------------------------|---------|--------|
|                                        |           |        | USGS Aquifer                                                   | Medium: |        |
|                                        | 0 to 8%   | 100.0% | Sensitivity                                                    | High:   |        |
| Slopes Onsite                          | 8 to 12%  |        | Drinking Water Well Onsite?<br>Soil Contamination Area Onsite? |         | No     |
|