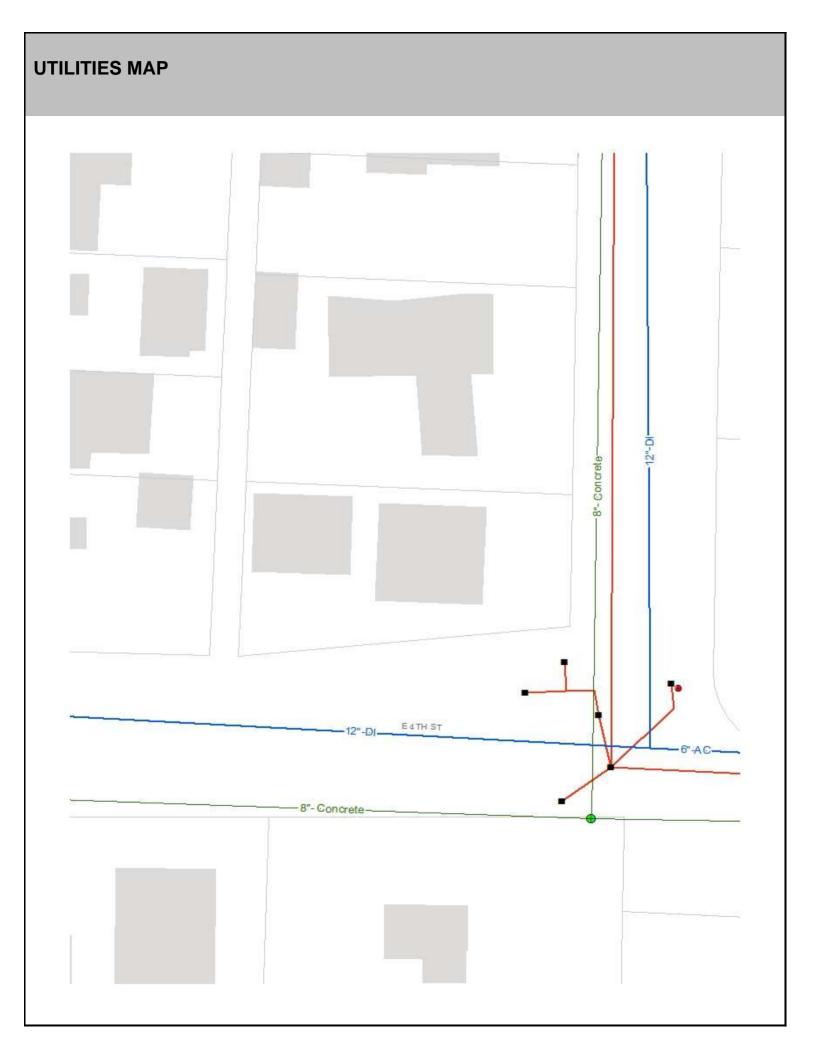

### SITE CHARACTERISTICS

| Percent Saturated/Wetland Soils Onsite |           |        |                                                                | Low:    | 100.0% |
|----------------------------------------|-----------|--------|----------------------------------------------------------------|---------|--------|
|                                        |           |        | USGS Aquifer                                                   | Medium: |        |
|                                        | 0 to 8%   | 100.0% | Sensitivity                                                    | High:   |        |
| Slopes Onsite                          | 8 to 12%  |        | Drinking Water Well Onsite?<br>Soil Contamination Area Onsite? |         | No     |
|                                        | 12 to 15% |        |                                                                |         |        |
|                                        | 15 to 20% |        |                                                                |         | No     |
|                                        | 20 to 33% |        | UST Onsite?                                                    |         | No     |
|                                        | > 33%     |        | Septic System Onsit                                            | e?      | No     |