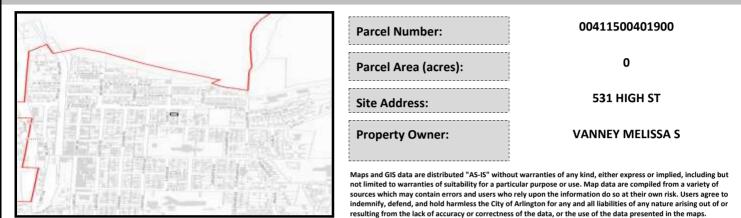

# City of Arlington Preliminary Site Assessment

## SITE INFORMATION



#### Figure 1. Location Map.

### SITE CHARACTERISTICS

| Percent Saturated/Wetland Soils Onsite |           |                |                             | Low:         | 100.0% |
|----------------------------------------|-----------|----------------|-----------------------------|--------------|--------|
|                                        |           | <br> <br> <br> | USGS Aquifer                | Medium:      |        |
| Slopes Onsite                          | 0 to 8%   | 100.0%         | Sensitivity                 | High:        |        |
|                                        | 8 to 12%  |                | Drinking Water Well Onsite? |              | No     |
|                                        | 12 to 15% |                |                             |