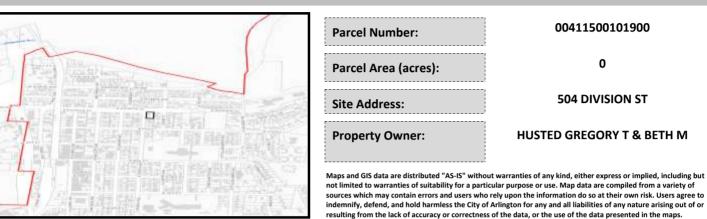

## City of Arlington Preliminary Site Assessment

## SITE INFORMATION



Figure 1. Location Map.

## SITE CHARACTERISTICS

| Percent Saturated | d/Wetland Soils Onsite |       |                      | Low:                        | 38.5% |
|-------------------|------------------------|-------|----------------------|-----------------------------|-------|
|                   |                        |       | USGS Aquifer         | Medium:                     | 61.5% |
| Slopes Onsite     | 0 to 8%                | 83.2% | Sensitivity          | High:                       |       |
|                   | 8 to 12%               | 16.1% | Drinking Water Wel   | Drinking Water Well Onsite? |       |
|                   | 12 to 15%              | 0.7%  |                      |                             |       |
|                   | 15 to 20%              |