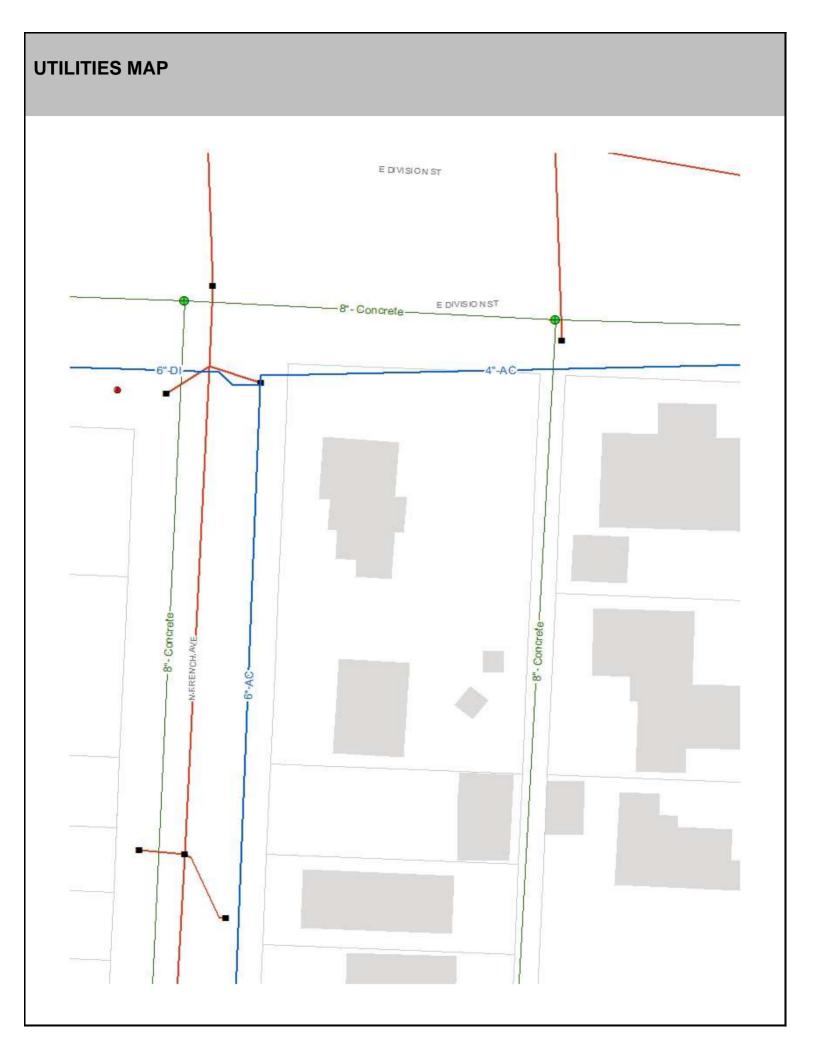

| Permeable Pavement   | 0%                         | Underground Detention<br>and Treatment | On a site by site basis |
|-----------------------------------------|-----|----------------------|----------------------------|----------------------------------------|-------------------------|
| Infiltrating<br>Bioretention Planter    | 17% | Ponds and Wetlands   | On a site by site basis    | Aboveground Sand<br>Filtration         | On a site by site basis |
| Non-Infiltrating<br>Bioretention        | 17% | Basic Filter Strips  | On a site by<br>site basis | Infiltration BMPs                      | On a site by site basis |
|                                         |     | Biofiltration Swales | On a site by site basis    | Dispersion BMPs                        | On a site by site basis |