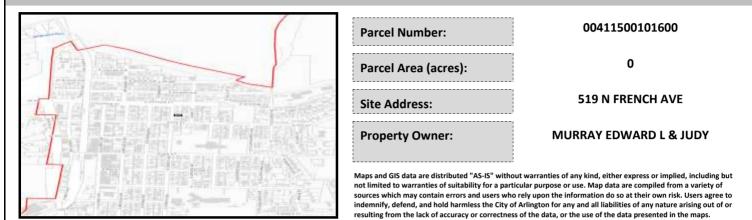

## City of Arlington Preliminary Site Assessment

## SITE INFORMATION



Figure 1. Location Map.

## SITE CHARACTERISTICS

| Percent Saturated | d/Wetland Soils Onsite |              |                                 | Low:    | 27.9% |
|-------------------|------------------------|--------------|---------------------------------|---------|-------|
|                   |                        | _            | USGS Aquifer<br>Sensitivity     | Medium: | 72.1% |
|                   | 0 to 8%                | 86.5%        |                                 | High:   |       |
| Slopes Onsite     | 8 to 12%               | 4.4%         | Drinking Water Wel              | Onsite? | No    |
|                   | 12 to 15%              | 2.6%<br>6.5% |                                 |         |       |
|                   | 15 to 20%              |              | So