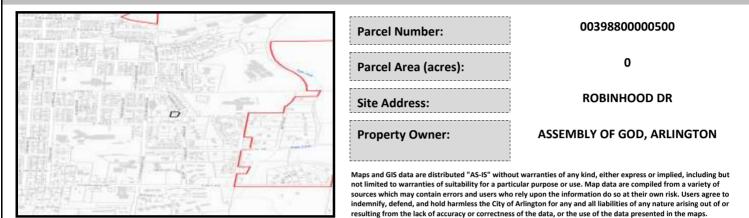

## City of Arlington Preliminary Site Assessment

## SITE INFORMATION



Figure 1. Location Map.

## SITE CHARACTERISTICS

| Percent Saturated | /Wetland Soils Onsite |                         |                                                                | Low:    | 100.0% |
|-------------------|-----------------------|-------------------------|----------------------------------------------------------------|---------|--------|
|                   |                       |                         | USGS Aquifer                                                   | Medium: |        |
|                   | 0 to 8%               | 21.5%                   | Sensitivity                                                    | High:   |        |
| Slopes Onsite     | 8 to 12%              | 36.0%<br>28.7%<br>13.9% | Drinking Water Well Onsite?<br>Soil Contamination Ar