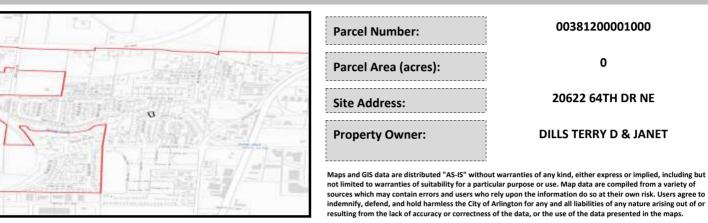

# City of Arlington Preliminary Site Assessment

### SITE INFORMATION



#### Figure 1. Location Map.

#### SITE CHARACTERISTICS

| Percent Saturate | d/Wetland Soils Onsite |       |                                                                | Low:    |        |
|------------------|------------------------|-------|----------------------------------------------------------------|---------|--------|
|                  |                        |       | USGS Aquifer<br>Sensitivity                                    | Medium: | 100.0% |
|                  | 0 to 8%                | 72.6% |                                                                | High:   |        |
| Slopes Onsite    | 8 to 12%               | 10.9% | Drinking Water Well Onsite?<br>Soil Contamination Area Onsite? |         | No     |
|                  | 12 to 15%              | 1.8%