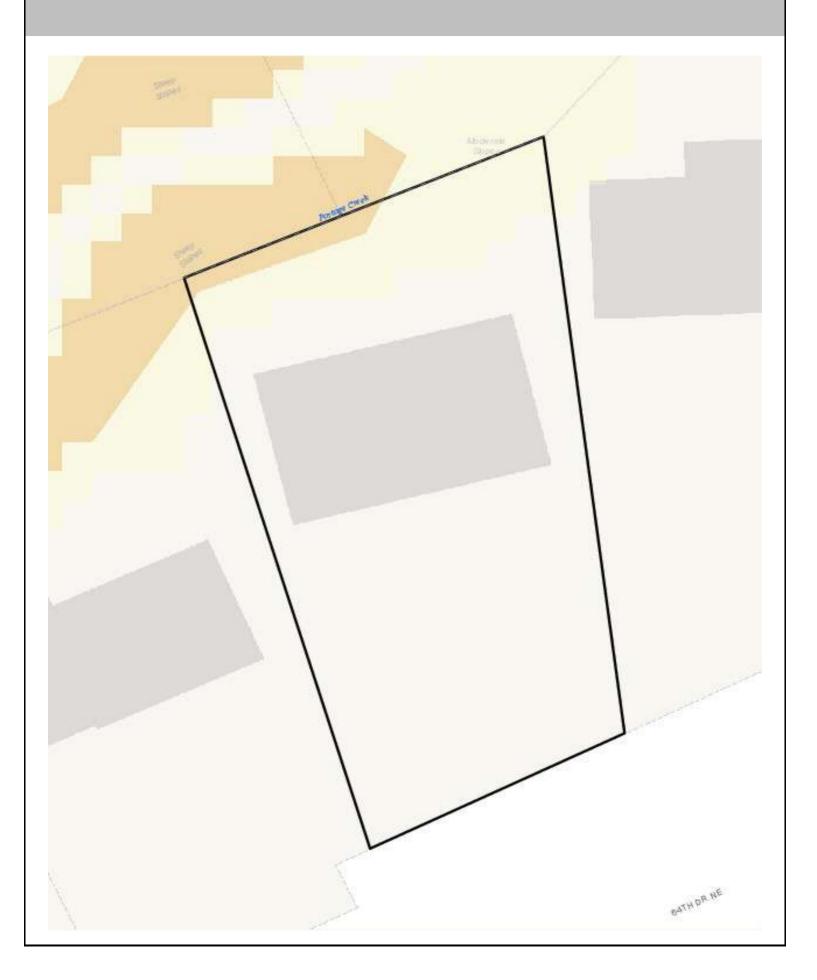

| 84%                        | Underground Detention<br>and Treatment | On a site by site basis |
|-----------------------------------------|-----|----------------------|----------------------------|----------------------------------------|-------------------------|
| Infiltrating<br>Bioretention Planter    | 90% | Ponds and Wetlands   | 84%                        | Aboveground Sand<br>Filtration         | On a site by site basis |
| Non-Infiltrating<br>Bioretention        | 7%  | Basic Filter Strips  | On a site by<br>site basis | Infiltration BMPs                      | On a site by site basis |
|                                         |     | Biofiltration Swales | On a site by site basis    | Dispersion BMPs                        | On a site by site basis |

## CRITICAL AREAS MAP