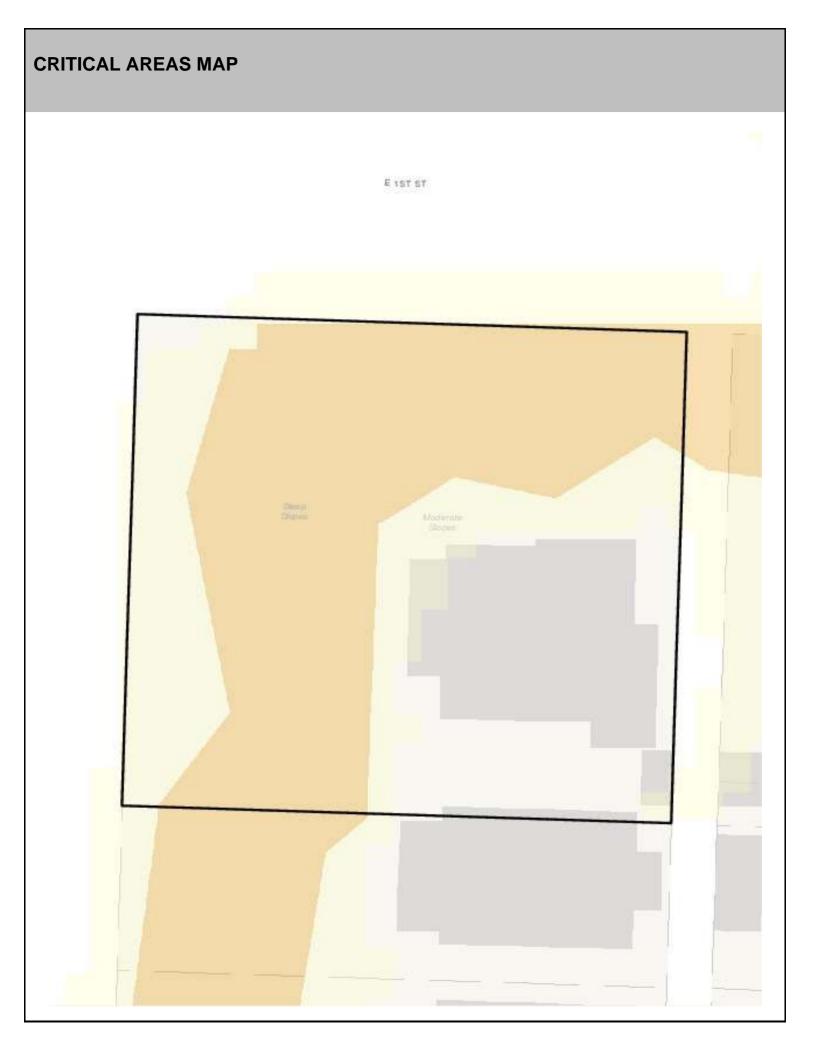

## SITE CHARACTERISTICS

| Percent Saturated/Wetland Soils Onsite |           |       |                                                                | Low:    |        |
|----------------------------------------|-----------|-------|----------------------------------------------------------------|---------|--------|
|                                        |           |       | USGS Aquifer                                                   | Medium: | 100.0% |
|                                        | 0 to 8%   | 17.9% | Sensitivity                                                    | High:   |        |
| Slopes Onsite                          | 8 to 12%  | 5.9%  | Drinking Water Well Onsite?<br>Soil Contamination Area Onsite? |         | No     |
|                                        | 12 to 15% | 4.5%  |                                                                |         |        |
|                                        | 15 to 20% | 5.6%  |                                                                |         | No     |
|                                        | 20 to 33% | 18.4% | UST Onsite?                                                    |         | No     |
|                                        | > 33%     | 47.6% | Septic System Onsite?                                          |         | No     |