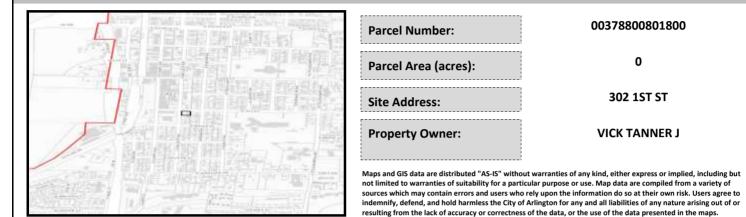

## City of Arlington Preliminary Site Assessment

## SITE INFORMATION



Figure 1. Location Map.

## SITE CHARACTERISTICS

| Percent Saturated/Wetland Soils Onsite |           |       |                                                                | Low:    |        |
|----------------------------------------|-----------|-------|----------------------------------------------------------------|---------|--------|
|                                        |           |       | USGS Aquifer                                                   | Medium: | 100.0% |
|                                        | 0 to 8%   | 17.9% | Sensitivity                                                    | High:   |        |
| Slopes Onsite                          | 8 to 12%  | 5.9%  | Drinking Water Well Onsite?<br>Soil Contamination Area Onsite? |         | No     |
|