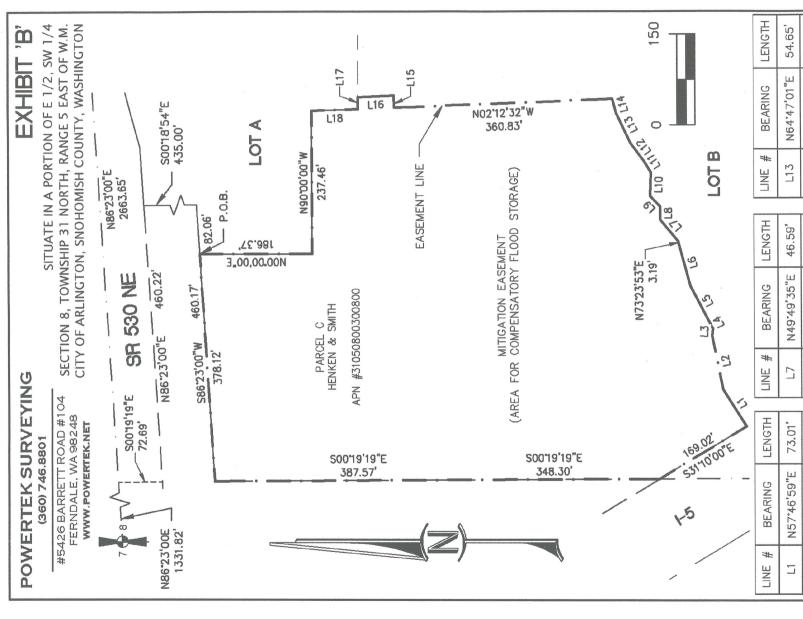

## "EXHIBIT A"

## **MITIGATION EASEMENT DESCRIPTION**

COMMENCING AT THE WEST QUARTER CORNER OF SECTION 8; TOWNSHIP 31 NORTH; RANGE 5 EAST OF W.M.; AS SHOWN ON THAT RECORD OF SURVEY RECORDED UNDER SNOHOMISH COUNTY AUDITOR'S FILE NO. 7708170149; THENCE ALONG THE EAST-WEST CENTERLINE OF SAID SECTION NORTH 86°23'00" EAST FOR A DISTANCE OF 1331.82 FEET; THENCE DEPARTING SAID SECTION LINE SOUTH 00°19'19" EAST FOR A DISTANCE OF 72.69 FEET TO THE SOUTHERLY MARGIN OF STATE ROUTE 530; THENCE ALONG SAID RIGHT-OF-WAY MARGIN NORTH 86°23'00" EAST FOR A DISTANCE OF 460.22 FEET, MORE OR LESS; TO THE NORTHEASTERLY MOST CORNER AS SHOWN ON THOSE RECORD OF SURVEYS RECORDED UNDER SNOHOMISH COUNTY AUDITOR'S FILE NO. 7907170384 AND 199909215001; THENCE SOUTH 00°18'54" EAST FOR A DISTANCE OF 435.00 FEET; THENCE SOUTH 86°23'00" WEST 82.06 FEET TO THE POINT OF BEGINING;

THENCE CONTINUING SOUTH 86°23'00" WEST 378.12 FEET; THENCE SOUTH 00°19'19" EAST FOR A DISTANCE OF 387.57 FEET; THENCE SOUTH 00°19'19" EAST FOR A DISTANCE OF 348.30 FEET; THENCE SOUTH 31°10'00" EAST FOR A DISTANCE OF 169.02 FEET; THENCE NORTH 57°46'59" EAST FOR A DISTANCE OF 73.01 FEET; THENCE NORTH 78°29'51" EAST FOR A DISTANCE OF 90.28 FEET; THENCE SOUTH 85°13'22" EAST FOR A DISTANCE OF 11.68 FEET; THENCE NORTH 61°38'06" EAST FOR A DISTANCE OF 10.80 FEET; THENCE NORTH 62°49'50" EAST FOR A DISTANCE OF 68.58 FEET; THENCE NORTH 74°57'45" EAST FOR A DISTANCE OF 73.55 FEET; THENCE NORTH 73°23'53" EAST FOR A DISTANCE OF 3.19 FEET; THENCE NORTH 49°49'35" EAST FOR A DISTANCE OF 46.59 FEET; THENCE NORTH 89°47'57" EAST FOR A DISTANCE OF 21.77 FEET; THENCE NORTH 45°47'03" EAST FOR A DISTANCE OF 23.71 FEET; THENCE SOUTH 87°49'15" EAST FOR A DISTANCE OF 39.50 FEET; THENCE NORTH 58°45'52" EAST FOR A DISTANCE OF 23.89 FEET; THENCE NORTH 54°17'17" EAST FOR A DISTANCE OF 35.51 FEET; THENCE NORTH 64°47'01" EAST FOR A DISTANCE OF 54.65 FEET; THENCE NORTH 73°58'39" EAST FOR A DISTANCE OF 24.34 FEET; THENCE NORTH 02°12'32" WEST FOR A DISTANCE OF 360.83 FEET; THENCE NORTH 87°47'28" EAST FOR A DISTANCE OF 20.00 FEET; THENCE NORTH 02°12'32" WEST FOR A DISTANCE OF 59.23 FEET; THENCE SOUTH 90°00'00" WEST FOR A DISTANCE OF 20.01 FEET; THENCE NORTH 02°12'32" WEST FOR A DISTANCE OF 76.82 FEET; THENCE NORTH 90°00'00" WEST FOR A DISTANCE OF 237.46 FEET; THENCE NORTH 00°00'00" EAST FOR A DISTANCE OF 186.37 FEET TO THE POINT OF BEGINNING.

SITUATE IN THE COUNTY OF SNOHOMISH, STATE OF WASHINGTON.

CONTAINING 449,995 SQ. FT. MORE OR LESS

Job# 2016044 March 6, 2018

## **PowerTek Surveying**

N78'29'51"E

2 2

S85'13'22"E N61'38'06"E N74\*57'45"E

9

N62'49'50"E

5

4

| 1 |                                                                                                                                                                                                                                                                                                                                                                                                                                                                                                                                                                                                                                                                                                                                                                                                                                                                                                                                                                                                                                                                                                                                                                                                                                                                                                                                                                                                                                                                                                                                                                                                                                                                                                                                                                                                                                                                                                                                                                                                                                                                                                                                      |             |        |
|---|--------------------------------------------------------------------------------------------------------------------------------------------------------------------------------------------------------------------------------------------------------------------------------------------------------------------------------------------------------------------------------------------------------------------------------------------------------------------------------------------------------------------------------------------------------------------------------------------------------------------------------------------------------------------------------------------------------------------------------------------------------------------------------------------------------------------------------------------------------------------------------------------------------------------------------------------------------------------------------------------------------------------------------------------------------------------------------------------------------------------------------------------------------------------------------------------------------------------------------------------------------------------------------------------------------------------------------------------------------------------------------------------------------------------------------------------------------------------------------------------------------------------------------------------------------------------------------------------------------------------------------------------------------------------------------------------------------------------------------------------------------------------------------------------------------------------------------------------------------------------------------------------------------------------------------------------------------------------------------------------------------------------------------------------------------------------------------------------------------------------------------------|-------------|--------|
|   | LINE #                                                                                                                                                                                                                                                                                                                                                                                                                                                                                                                                                                                                                                                                                                                                                                                                                                                                                                                                                                                                                                                                                                                                                                                                                                                                                                                                                                                                                                                                                                                                                                                                                                                                                                                                                                                                                                                                                                                                                                                                                                                                                                                               | BEARING     | LENGTH |
|   | L13                                                                                                                                                                                                                                                                                                                                                                                                                                                                                                                                                                                                                                                                                                                                                                                                                                                                                                                                                                                                                                                                                                                                                                                                                                                                                                                                                                                                                                                                                                                                                                                                                                                                                                                                                                                                                                                                                                                                                                                                                                                                                                                                  | N64*47*01"E | 54.65' |
|   | L14                                                                                                                                                                                                                                                                                                                                                                                                                                                                                                                                                                                                                                                                                                                                                                                                                                                                                                                                                                                                                                                                                                                                                                                                                                                                                                                                                                                                                                                                                                                                                                                                                                                                                                                                                                                                                                                                                                                                                                                                                                                                                                                                  | N73°58'39"E | 24.34  |
|   | L15                                                                                                                                                                                                                                                                                                                                                                                                                                                                                                                                                                                                                                                                                                                                                                                                                                                                                                                                                                                                                                                                                                                                                                                                                                                                                                                                                                                                                                                                                                                                                                                                                                                                                                                                                                                                                                                                                                                                                                                                                                                                                                                                  | N87*47'28"E | 20.00' |
|   | L16                                                                                                                                                                                                                                                                                                                                                                                                                                                                                                                                                                                                                                                                                                                                                                                                                                                                                                                                                                                                                                                                                                                                                                                                                                                                                                                                                                                                                                                                                                                                                                                                                                                                                                                                                                                                                                                                                                                                                                                                                                                                                                                                  | N02'12'32"W | 59.23' |
|   | L17                                                                                                                                                                                                                                                                                                                                                                                                                                                                                                                                                                                                                                                                                                                                                                                                                                                                                                                                                                                                                                                                                                                                                                                                                                                                                                                                                                                                                                                                                                                                                                                                                                                                                                                                                                                                                                                                                                                                                                                                                                                                                                                                  | W"00'00'008 | 20.01  |
|   | L18                                                                                                                                                                                                                                                                                                                                                                                                                                                                                                                                                                                                                                                                                                                                                                                                                                                                                                                                                                                                                                                                                                                                                                                                                                                                                                                                                                                                                                                                                                                                                                                                                                                                                                                                                                                                                                                                                                                                                                                                                                                                                                                                  | N0212'32"W  | 76.82' |
|   | <b>Department of the Contract of</b> |             |        |

## MITIGATION EASEMENT

| DRAWN BY:    | DATE:     | JOB NO.: |
|--------------|-----------|----------|
| JVD          | 3/6/2018  | 2016044  |
| REVIEWED BY: | SCALE:    | SHEET:   |
| QPP          | 1" = 150' | 1 OF 1   |