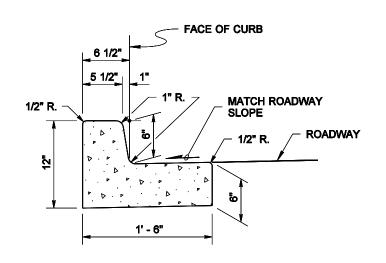

FACE OF CURB 6 1/2" VARIES FROM 6" TO 0", MAINTAIN 1H: 6V SLOPE VARIES ON SIDE OF CURB MATCH ROADWAY SLOPE 1/2" R. **ROADWAY** 1/2" R.

**DUAL-FACED CEMENT CONCRETE** TRAFFIC CURB AND GUTTER

**CEMENT CONCRETE** TRAFFIC CURB AND GUTTER