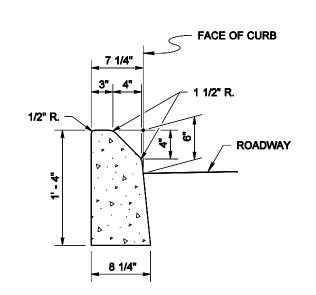

**CEMENT CONCRETE PEDESTRIAN CURB** AT CURB RAMPS, LANDINGS, **AND DRIVEWAY ENTRANCES** 

1/2" R.

**FACE OF CURB** 6 1/2" **ROADWAY** 8 1/4"

**CEMENT CONCRETE** TRAFFIC CURB

**MOUNTABLE CEMENT CONCRETE TRAFFIC CURB** 