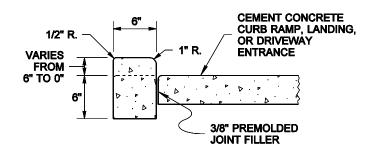

**CEMENT CONCRETE PEDESTRIAN CURB** AT CURB RAMPS, LANDINGS, **AND DRIVEWAY ENTRANCES** 

1/2" R.

**FACE OF CURB** 6 1/2" **ROADWAY** 8 1/4"

**CEMENT CONCRETE** TRAFFIC CURB

**MOUNTABLE CEMENT CONCRETE TRAFFIC CURB** 