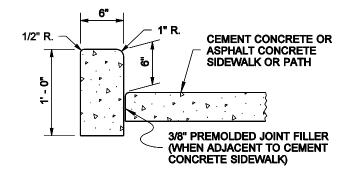

## NOTE

- 1. See Standard Plan F-30.10 for Curb Expansion and Contraction Joint spacing.
  - FLUSH WITH GUTTER PAN AT CURB RAMP ENTRANCE ~ 1/2" VERTICAL LIP AT DRIVEWAY ENTRANCE

**CEMENT CONCRETE PEDESTRIAN CURB** 