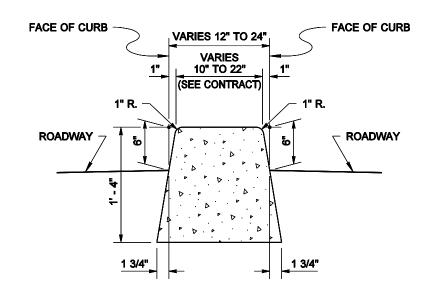

FACE OF CURB 6 1/2" VARIES FROM 6" TO 0", MAINTAIN 1H: 6V SLOPE VARIES ON SIDE OF CURB MATCH ROADWAY SLOPE 1/2" R. **ROADWAY** 1/2" R.

**DUAL-FACED CEMENT CONCRETE** TRAFFIC CURB AND GUTTER

**CEMENT CONCRETE** TRAFFIC CURB AND GUTTER

**DEPRESSED CURB SECTION** 

AT CURB RAMPS AND **DRIVEWAY ENTRANCES** 





## NOTE

- 1. See Standard Plan F-30.10 for Curb Expansion and Contraction Joint spacing.
  - FLUSH WITH GUTTER PAN AT CURB RAMP ENTRANCE ~ 1/2" VERTICAL LIP AT DRIVEWAY ENTRANCE

**CEMENT CONCRETE PEDESTRIAN CURB** 

**CEMENT CONCRETE PEDESTRIAN CURB** AT CURB RAMPS, LANDINGS, **AND DRIVEWAY ENTRANCES** 



1/2" R.

**FACE OF CURB** 6 1/2" **ROADWAY** 8 1/4"

**CEMENT CONCRETE** TRAFFIC CURB



**MOUNTABLE CEMENT CONCRETE TRAFFIC CURB** 



## **CEMENT CONCRETE CURBS**

## **STANDARD PLAN F-10.12-02**

**SHEET 1 OF 1 SHEET** 

APPROVED FOR PUBLICATION Pasco Bakotich III 06-16-11

**DUAL-FACED CEMENT CONCRETE TRAFFIC CURB**