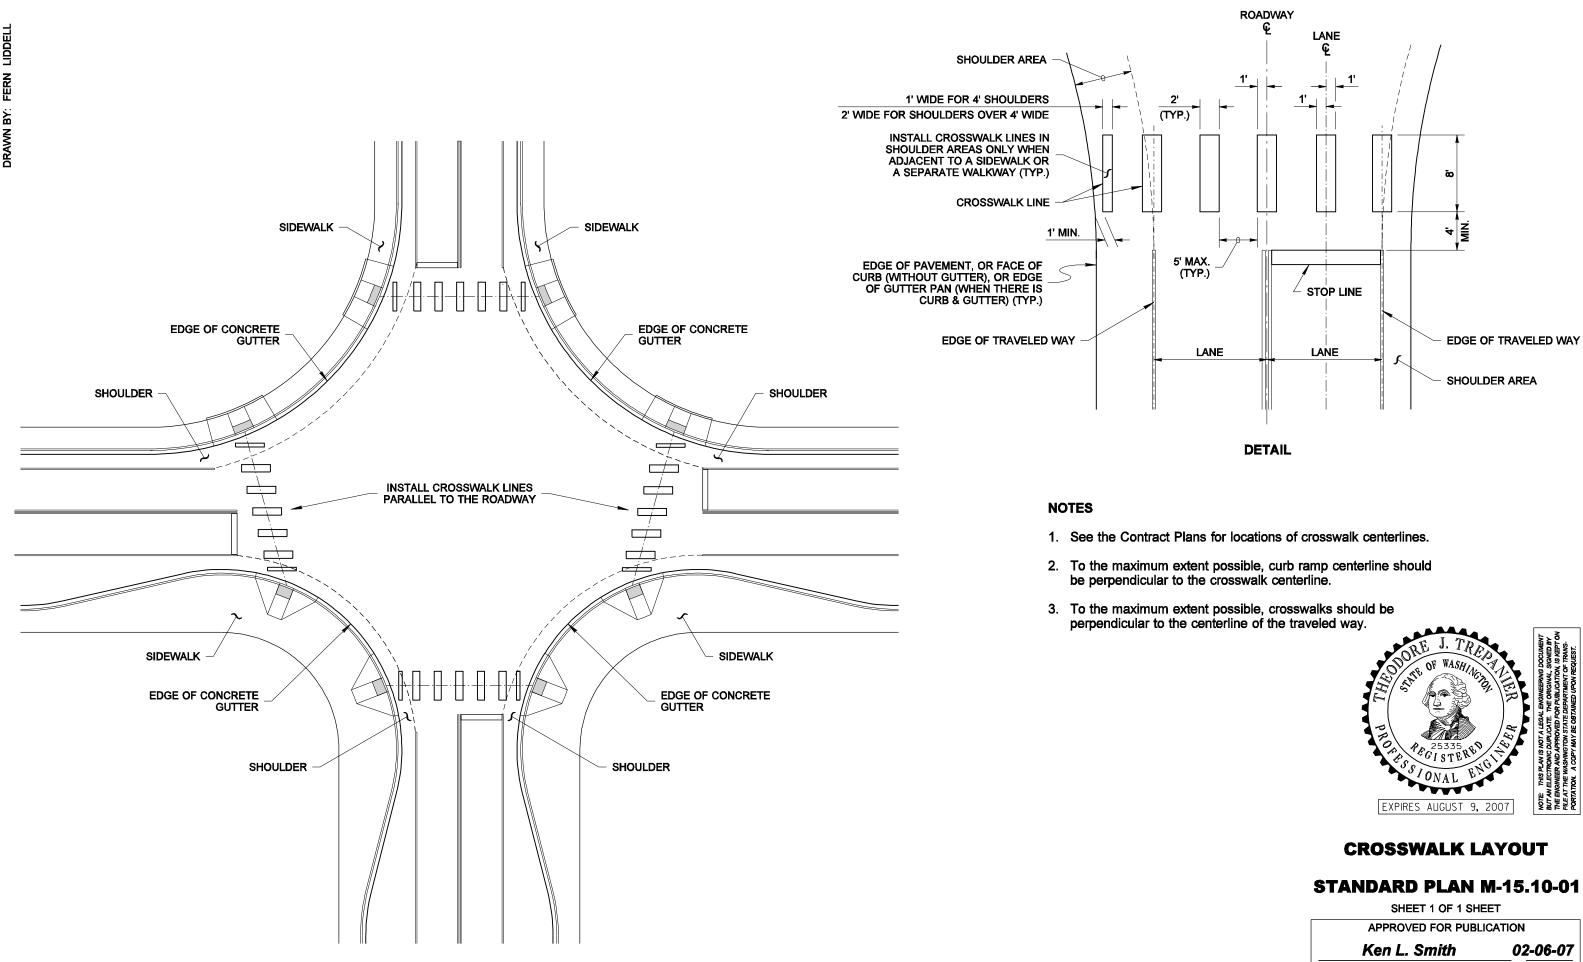

# STANDARD PLAN F-10.12-02

1. Provide a separate curb ramp for each marked or unmarked crosswalk. Curb ramp location shall be placed within the width of the associated crosswalk. or as shown in the Contract Plans.

2. Where "GRADE BREAK" is called out, the entire length of the grade break between the two adjacent surface planes shall be flush.

3. Do not place gratings, junction boxes, access covers, or other appurtenances in front of thre curb ramp or on any part of the curb ramp or landing.

4. See Contract Plans for the curb design specified. See Standard Plan F-10.12 for Curb, Curb and Gutter, and Pedestrian Curb Details.

5. See Standard Plan F-30.10 for Cement Concrete Sidewalk Details. See Contract Plans for width and placement of sidewalk.

6. The Bid Item "Cement Concrete Curb Ramp Type \_\_\_ does not include the adacent Curb, Curb and Gutter, Pedestrian Curb or Sidewalks.

7. The curb ramp maximum running slope shall not require the ramp length to exceed 15 feet to avoid chasing the slope indefinitely when connecting to steep grades. When applying the 15 foot max, length, the running slope of the curb ramp shall be as flat as feasable.

8. Curb ramp, landing & flares shall receive broom finish. See Standard

SLOPE IN EITHER DIRECTION