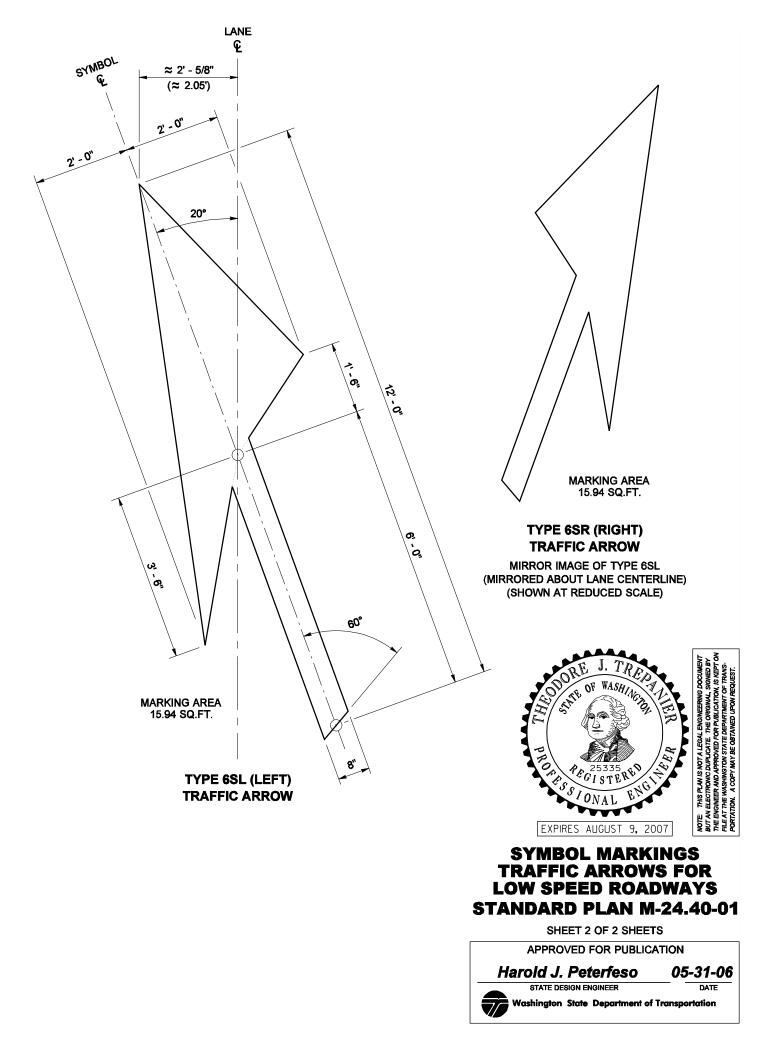

TYPE 2SL (LEFT) TRAFFIC ARROW

Use the dimensions shown on this plan for each type Traffic Arrow being placed on roadways with a posted speed limit of 40 mph or lower.

ō

MARKING AREA

14.83 SQ.FT.

**TYPE 5 TRAFFIC ARROW**