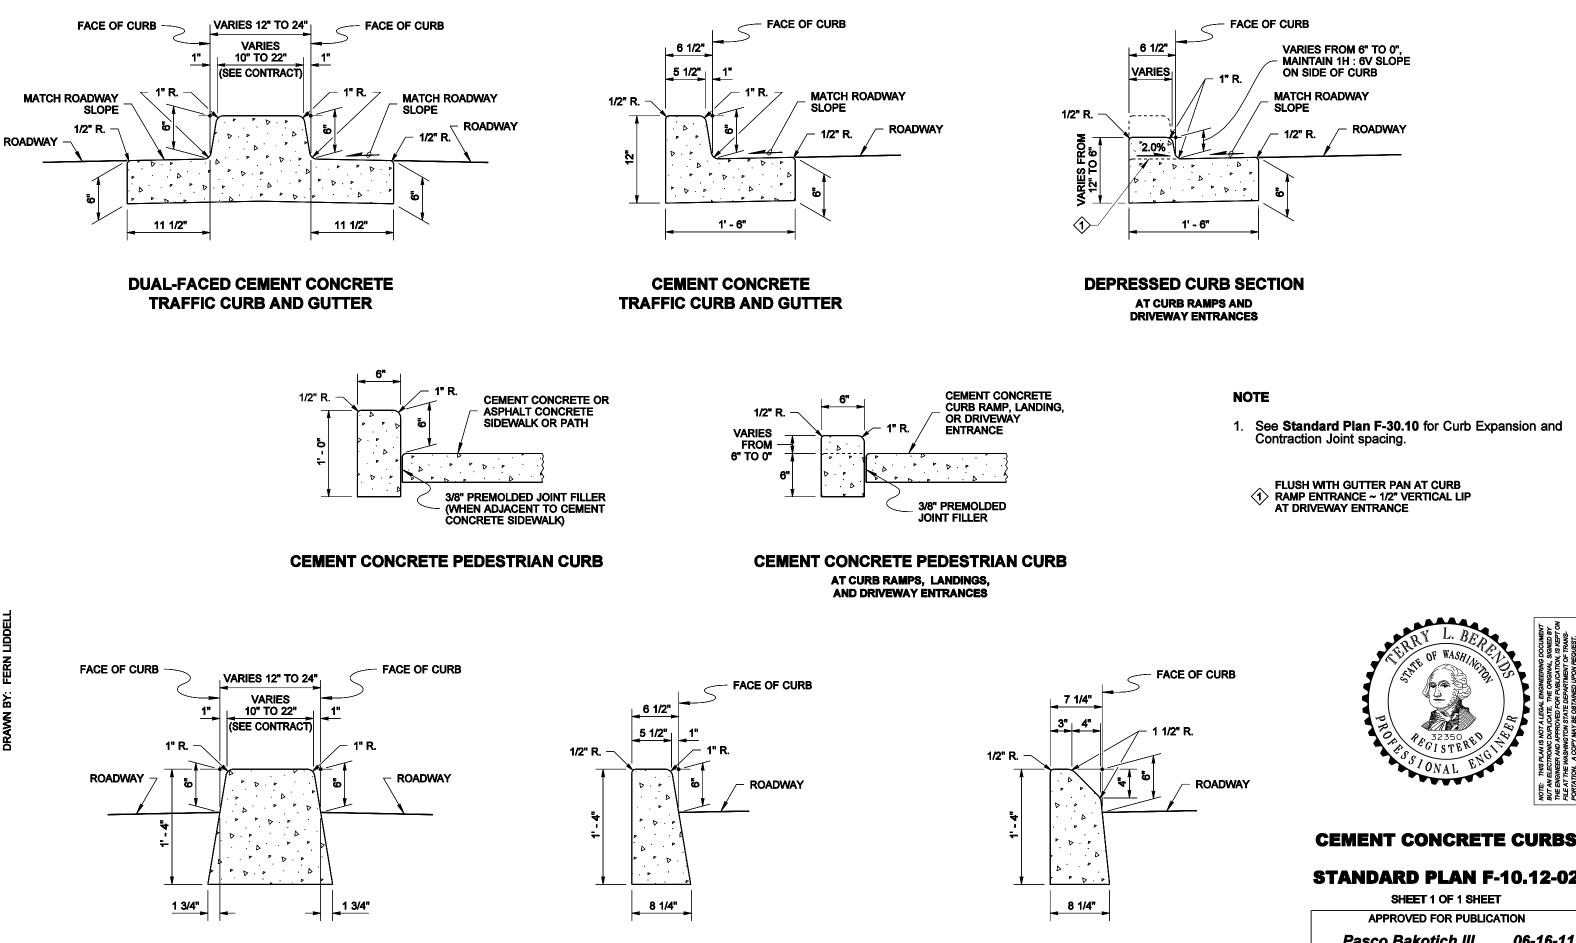

**DUAL-FACED CEMENT CONCRETE TRAFFIC CURB**  **CEMENT CONCRETE TRAFFIC CURB** 

**MOUNTABLE CEMENT CONCRETE TRAFFIC CURB** 

LIDDEL FERN щ DRAWN

1. See Standard Plan F-30.10 for Curb Expansion and

**CEMENT CONCRETE CURBS** 