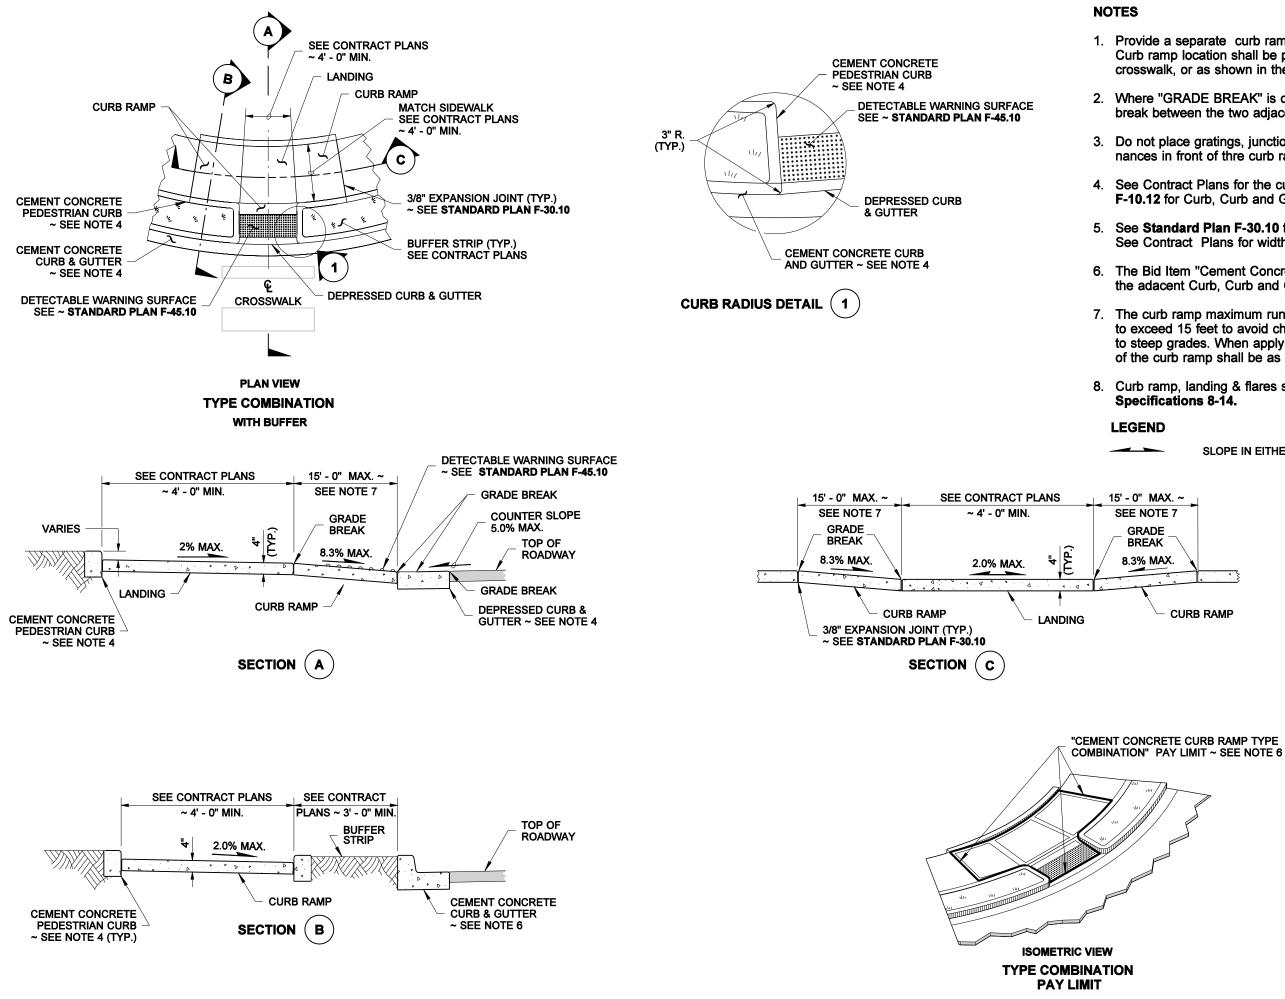

# STANDARD PLAN F-10.12-02

1. Provide a separate curb ramp for each marked or unmarked crosswalk. Curb ramp location shall be placed within the width of the associated crosswalk. or as shown in the Contract Plans.

2. Where "GRADE BREAK" is called out, the entire length of the grade break between the two adjacent surface planes shall be flush.

3. Do not place gratings, junction boxes, access covers, or other appurtenances in front of thre curb ramp or on any part of the curb ramp or landing.

4. See Contract Plans for the curb design specified. See Standard Plan F-10.12 for Curb, Curb and Gutter, and Pedestrian Curb Details.

5. See Standard Plan F-30.10 for Cement Concrete Sidewalk Details. See Contract Plans for width and placement of sidewalk.

6. The Bid Item "Cement Concrete Curb Ramp Type \_\_\_ does not include the adacent Curb, Curb and Gutter, Pedestrian Curb or Sidewalks.

7. The curb ramp maximum running slope shall not require the ramp length to exceed 15 feet to avoid chasing the slope indefinitely when connecting to steep grades. When applying the 15 foot max, length, the running slope of the curb ramp shall be as flat as feasable.

8. Curb ramp, landing & flares shall receive broom finish. See Standard

SLOPE IN EITHER DIRECTION

# COMBINATION **CURB RAMP**

STANDARD PLAN F-40.14-01

SHEET 1 OF 1 SHEET

APPROVED FOR PUBLICATION

| N<br>> | APPROACH<br>TAPER<br>F |
|--------|------------------------|
| D      |                        |
|        | 360'                   |
|        | 330'                   |
|        | 300'                   |
|        | 270'                   |
| D      |                        |
|        | 240'                   |
|        | 210'                   |
|        | 180'                   |
|        | 150'                   |
|        | 120'                   |
|        |                        |