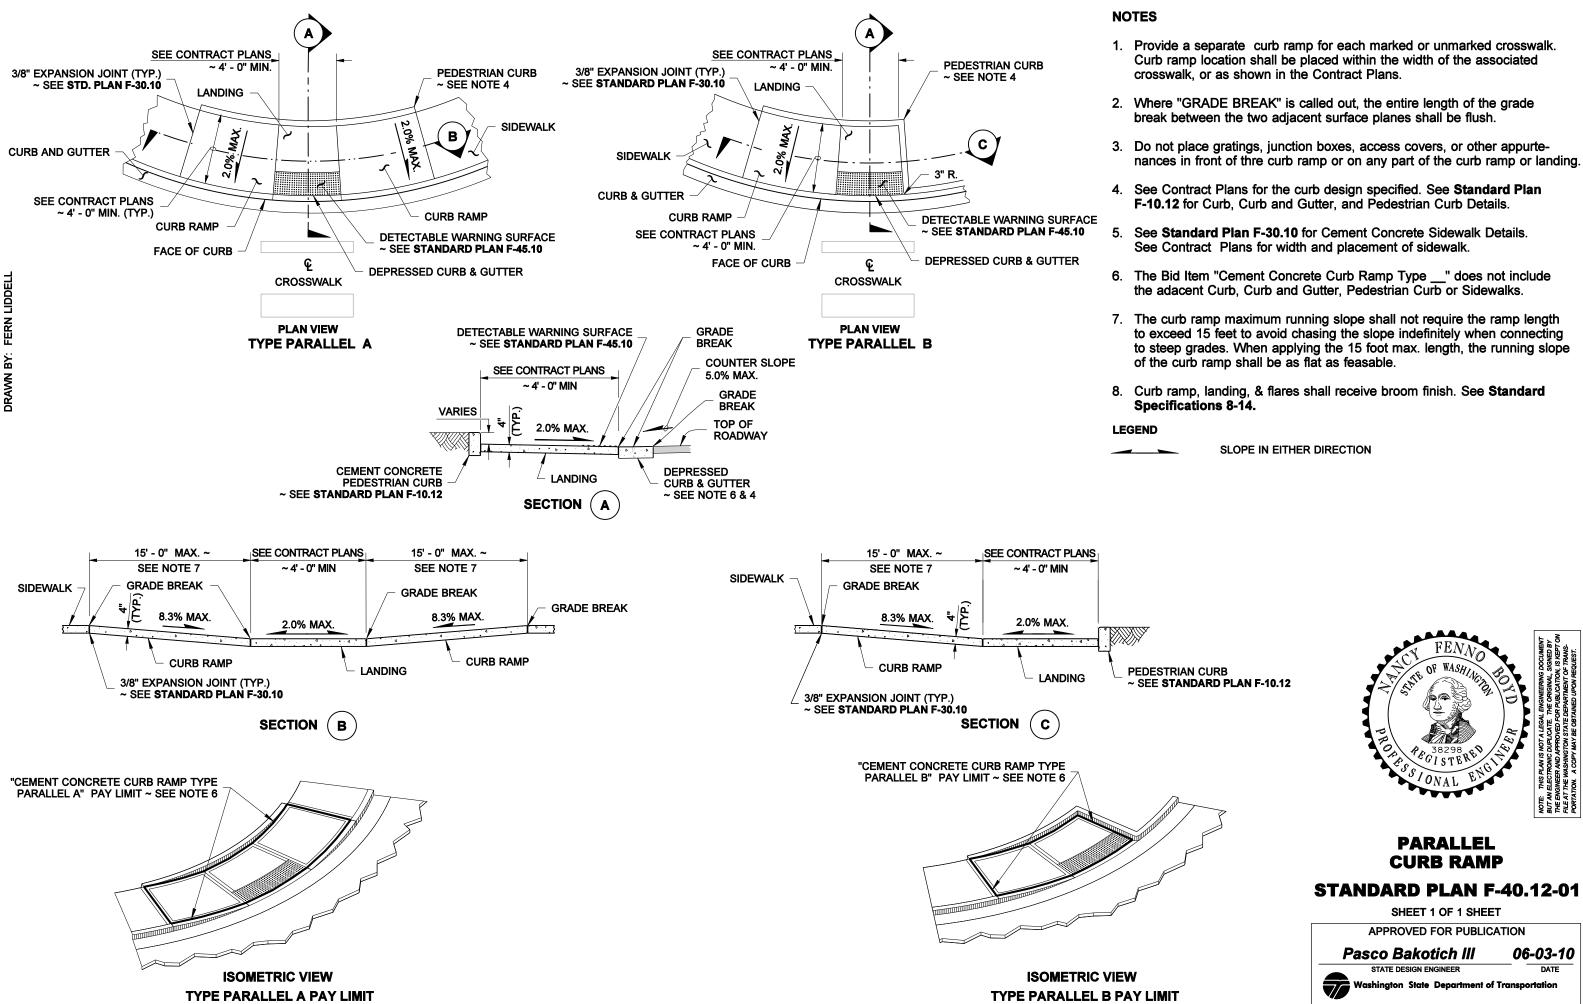

# STANDARD PLAN F-10.12-02

1. Provide a separate curb ramp for each marked or unmarked crosswalk. Curb ramp location shall be placed within the width of the associated crosswalk. or as shown in the Contract Plans.

2. Where "GRADE BREAK" is called out, the entire length of the grade break between the two adjacent surface planes shall be flush.

3. Do not place gratings, junction boxes, access covers, or other appurtenances in front of thre curb ramp or on any part of the curb ramp or landing.

4. See Contract Plans for the curb design specified. See Standard Plan F-10.12 for Curb, Curb and Gutter, and Pedestrian Curb Details.

5. See Standard Plan F-30.10 for Cement Concrete Sidewalk Details. See Contract Plans for width and placement of sidewalk.

6. The Bid Item "Cement Concrete Curb Ramp Type \_\_\_ does not include the adacent Curb, Curb and Gutter, Pedestrian Curb or Sidewalks.

7. The curb ramp maximum running slope shall not require the ramp length to exceed 15 feet to avoid chasing the slope indefinitely when connecting to steep grades. When applying the 15 foot max, length, the running slope of the curb ramp shall be as flat as feasable.

8. Curb ramp, landing & flares shall receive broom finish. See Standard

SLOPE IN EITHER DIRECTION