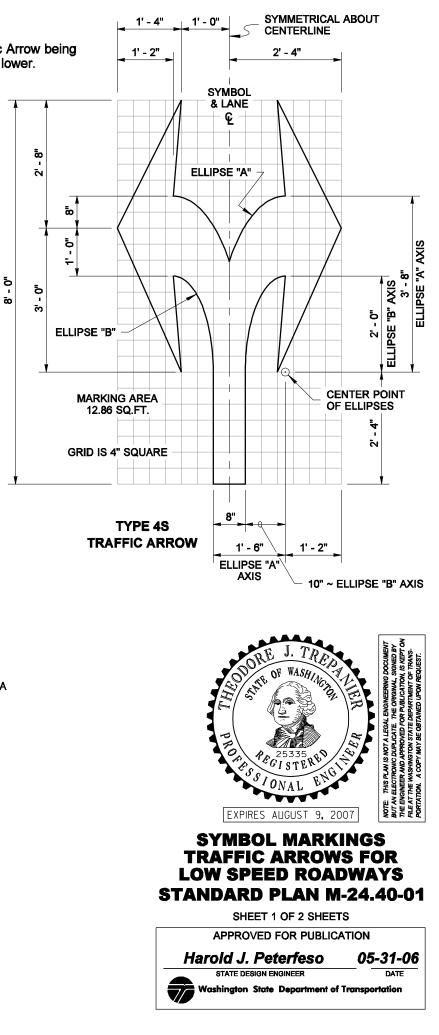

TYPE 2SL (LEFT) TRAFFIC ARROW

Use the dimensions shown on this plan for each type Traffic Arrow being placed on roadways with a posted speed limit of 40 mph or lower.

ō

MARKING AREA

14.83 SQ.FT.

**TYPE 5 TRAFFIC ARROW**