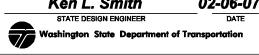

TYPE 2SL (LEFT) TRAFFIC ARROW

Use the dimensions shown on this plan for each type Traffic Arrow being placed on roadways with a posted speed limit of 40 mph or lower.

ō

MARKING AREA

14.83 SQ.FT.

**TYPE 5 TRAFFIC ARROW**