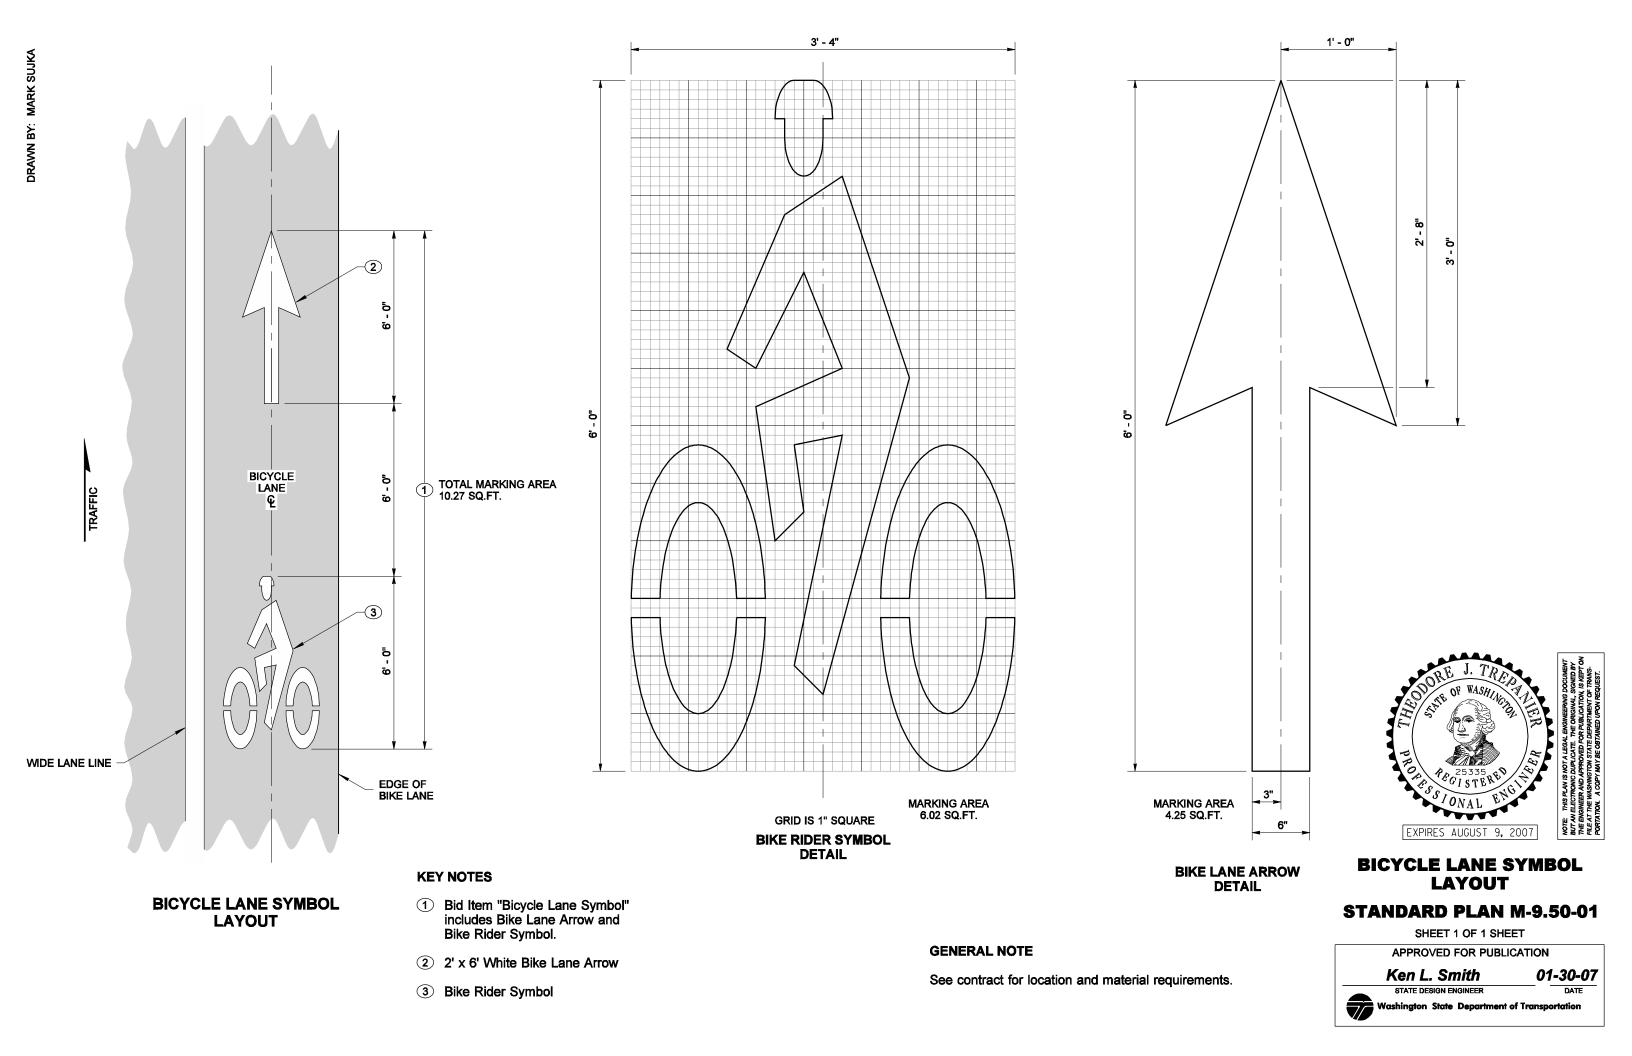

TYPE 2SL (LEFT) TRAFFIC ARROW

Use the dimensions shown on this plan for each type Traffic Arrow being placed on roadways with a posted speed limit of 40 mph or lower.

ō

MARKING AREA

14.83 SQ.FT.

**TYPE 5 TRAFFIC ARROW**