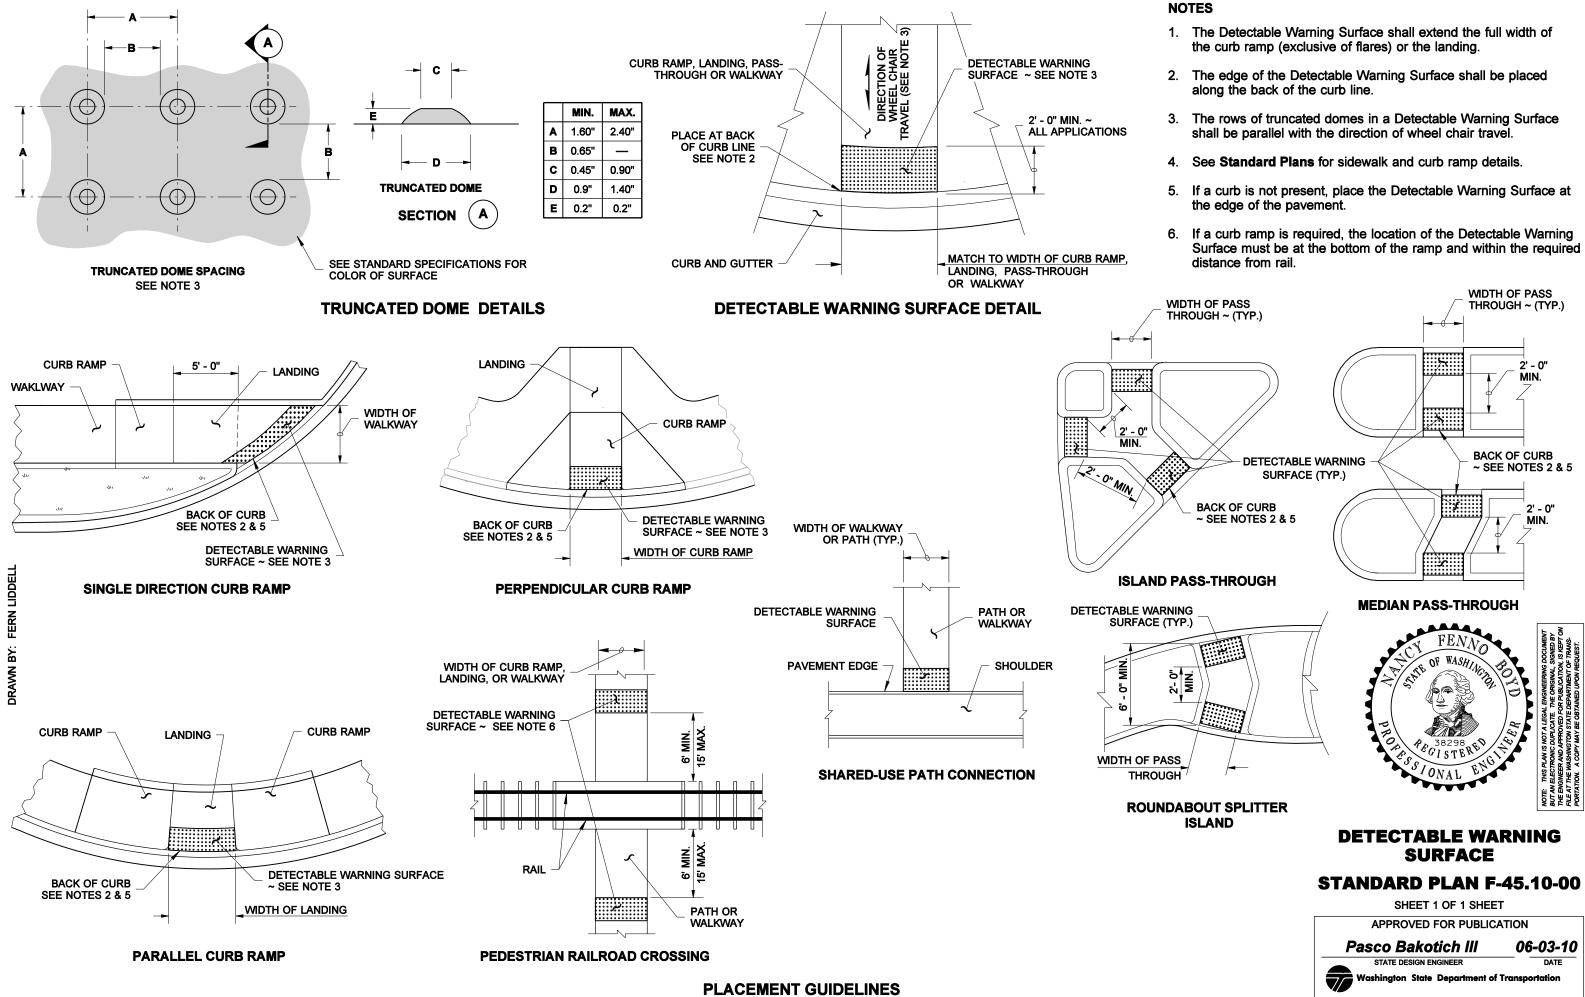

# STANDARD PLAN F-10.12-02

1. Provide a separate curb ramp for each marked or unmarked crosswalk. Curb ramp location shall be placed within the width of the associated crosswalk. or as shown in the Contract Plans.

2. Where "GRADE BREAK" is called out, the entire length of the grade break between the two adjacent surface planes shall be flush.

3. Do not place gratings, junction boxes, access covers, or other appurtenances in front of thre curb ramp or on any part of the curb ramp or landing.

4. See Contract Plans for the curb design specified. See Standard Plan F-10.12 for Curb, Curb and Gutter, and Pedestrian Curb Details.

5. See Standard Plan F-30.10 for Cement Concrete Sidewalk Details. See Contract Plans for width and placement of sidewalk.

6. The Bid Item "Cement Concrete Curb Ramp Type \_\_\_ does not include the adacent Curb, Curb and Gutter, Pedestrian Curb or Sidewalks.

7. The curb ramp maximum running slope shall not require the ramp length to exceed 15 feet to avoid chasing the slope indefinitely when connecting to steep grades. When applying the 15 foot max, length, the running slope of the curb ramp shall be as flat as feasable.

8. Curb ramp, landing & flares shall receive broom finish. See Standard

SLOPE IN EITHER DIRECTION