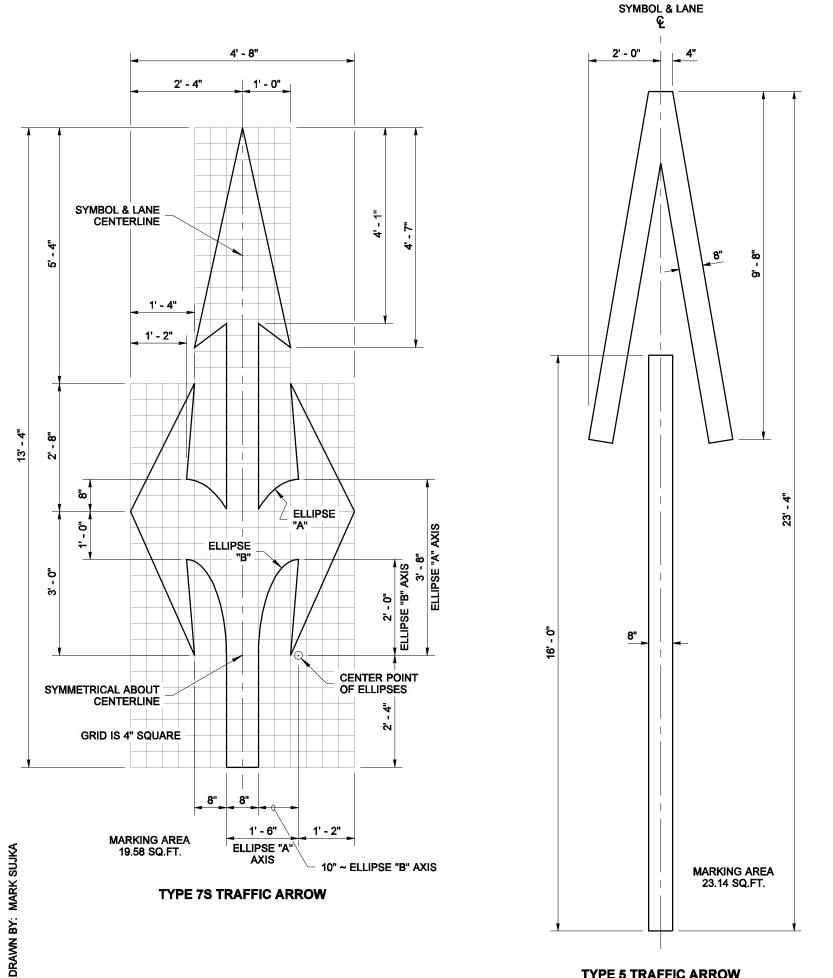

TYPE 2SL (LEFT) TRAFFIC ARROW

Use the dimensions shown on this plan for each type Traffic Arrow being placed on roadways with a posted speed limit of 40 mph or lower.

ō

MARKING AREA

14.83 SQ.FT.

**TYPE 5 TRAFFIC ARROW**