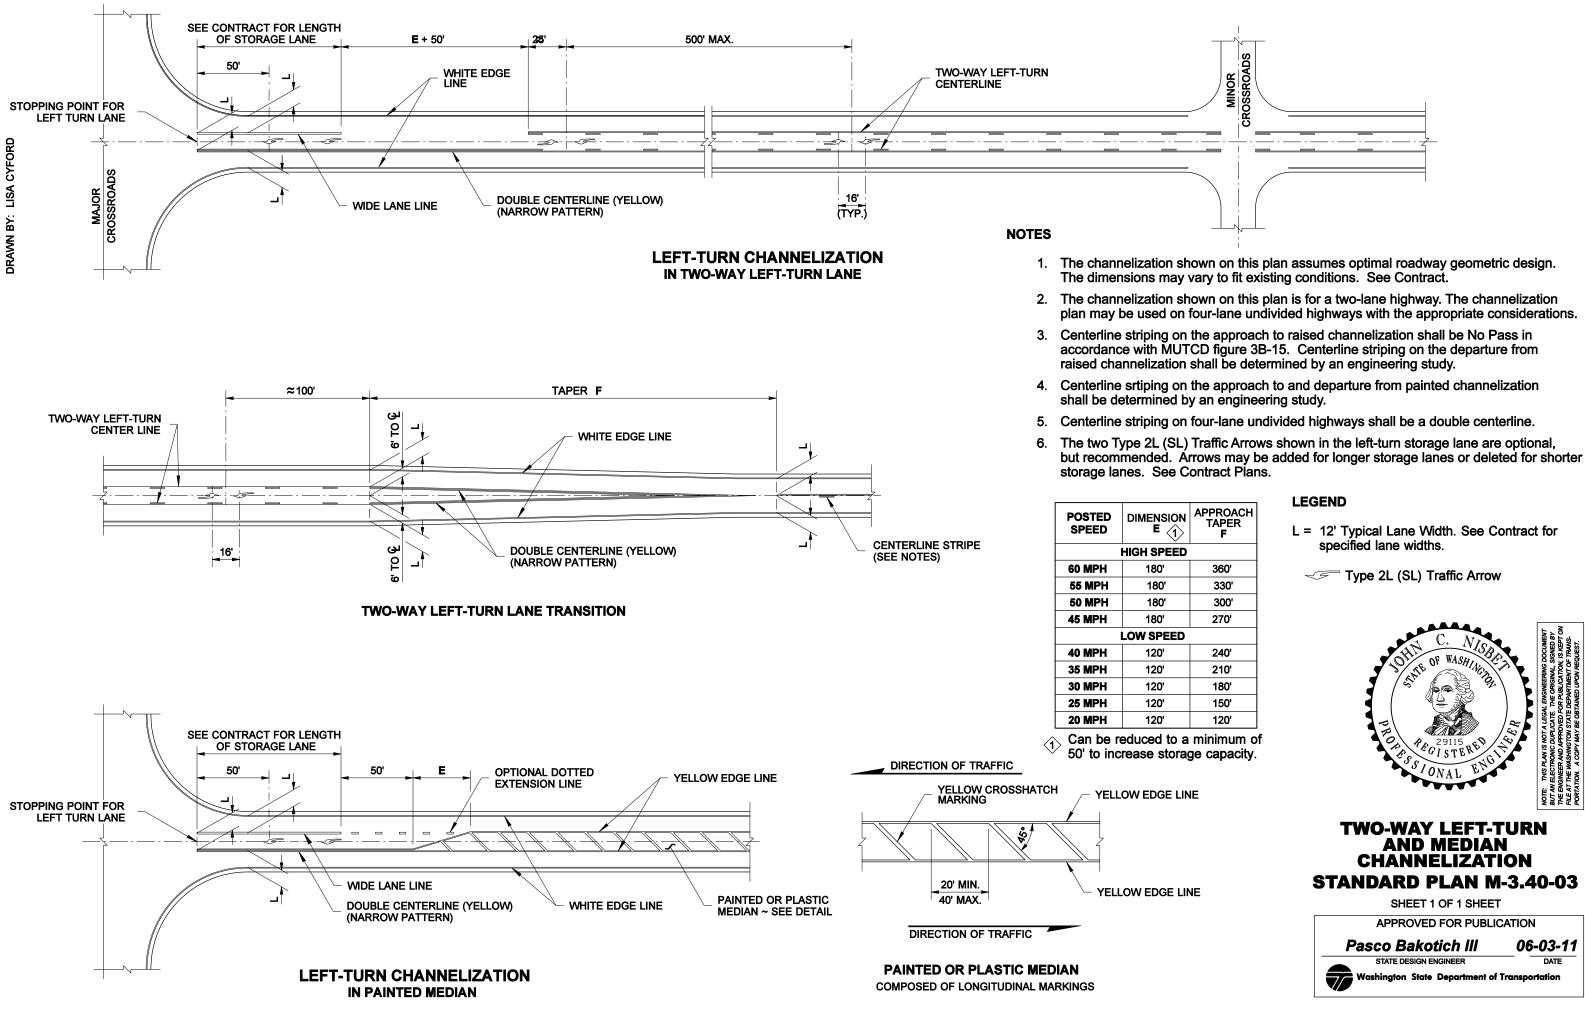

# COMBINATION **CURB RAMP**

STANDARD PLAN F-40.14-01

SHEET 1 OF 1 SHEET

APPROVED FOR PUBLICATION

| N<br>> | APPROACH<br>TAPER<br>F |
|--------|------------------------|
| D      |                        |
|        | 360'                   |
|        | 330'                   |
|        | 300'                   |
|        | 270'                   |
| D      |                        |
|        | 240'                   |
|        | 210'                   |
|        | 180'                   |
|        | 150'                   |
|        | 120'                   |
|        |                        |