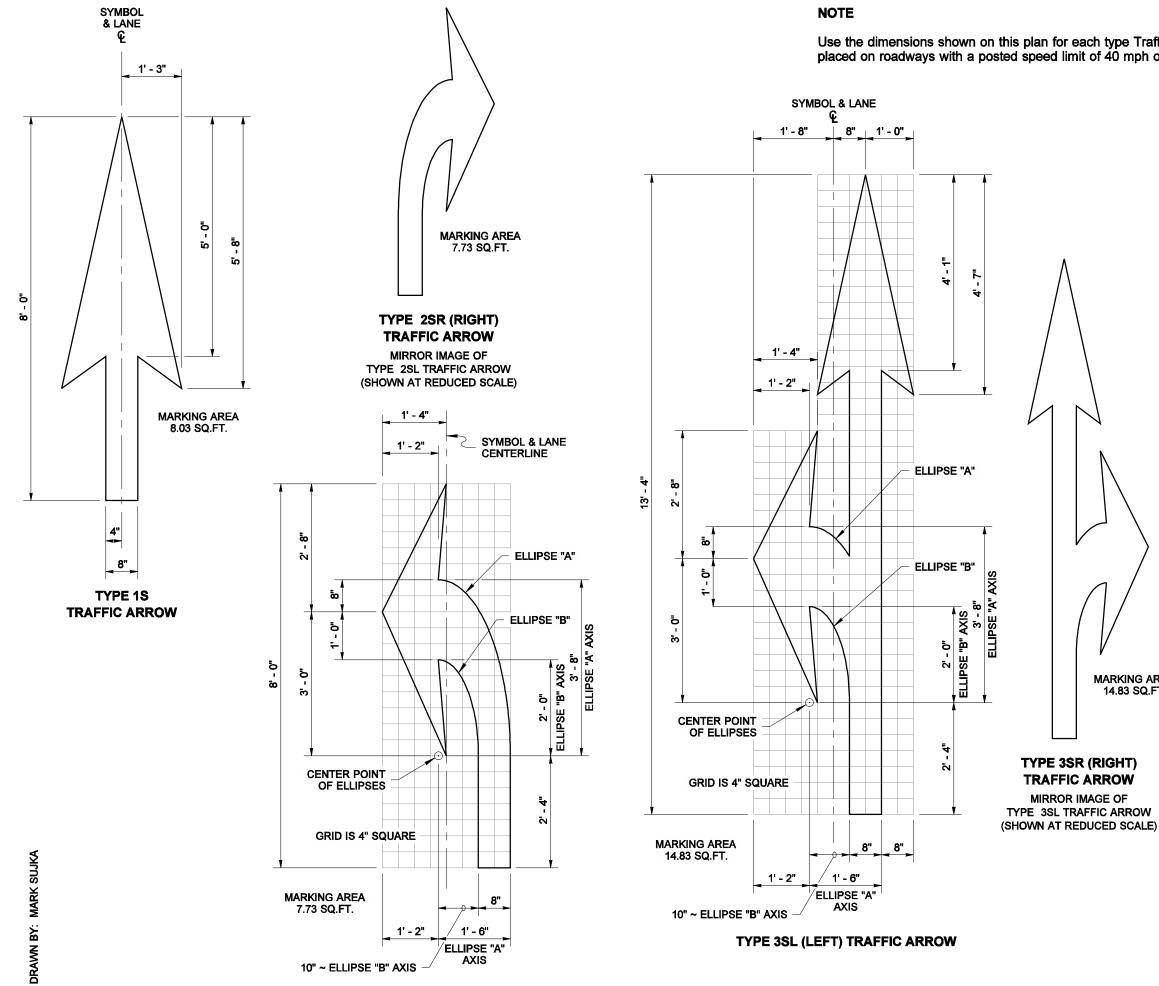

TYPE 2SL (LEFT) TRAFFIC ARROW

Use the dimensions shown on this plan for each type Traffic Arrow being placed on roadways with a posted speed limit of 40 mph or lower.

ō

MARKING AREA

14.83 SQ.FT.

**TYPE 5 TRAFFIC ARROW**