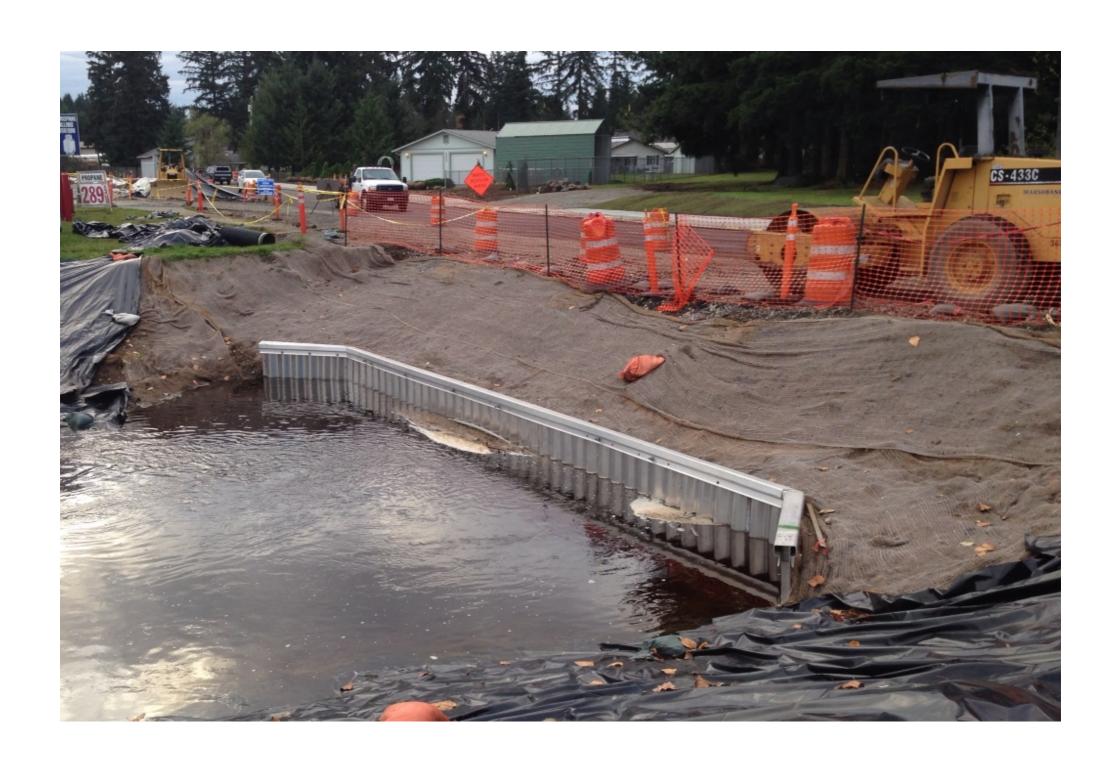

Date Taken: Nov 20, 2013, 6:54 PM

Project: 67th Ave-Arlington

Sheet Name: 127, ES3

Group: N of passage