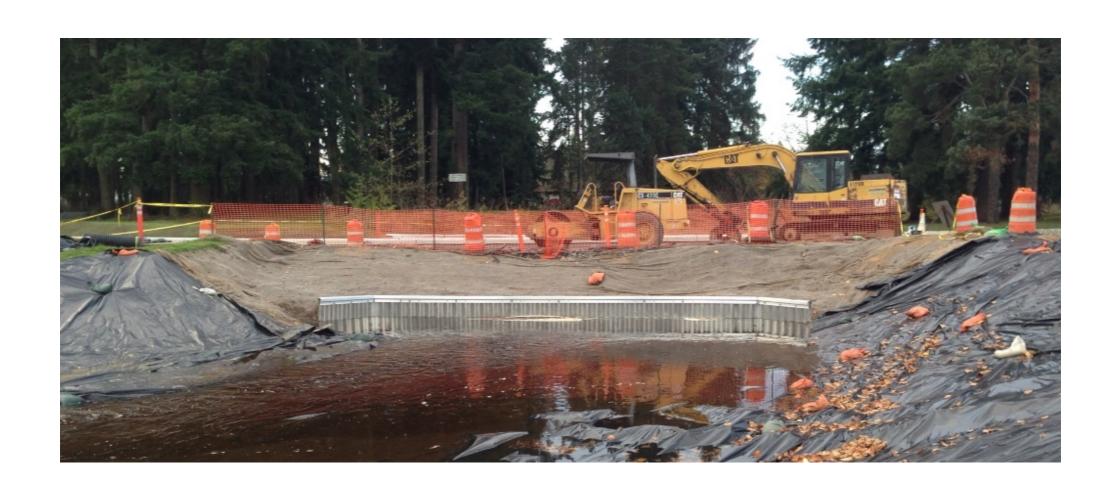

Date Taken: Nov 20, 2013, 6:50 PM

Project: 67th Ave-Arlington

Sheet Name: 127, ES3

Group: north bank looking west

Date Taken: Nov 20, 2013, 6:52 PM

Project: 67th Ave-Arlington

Sheet Name: 127, ES3

Group: S of passage