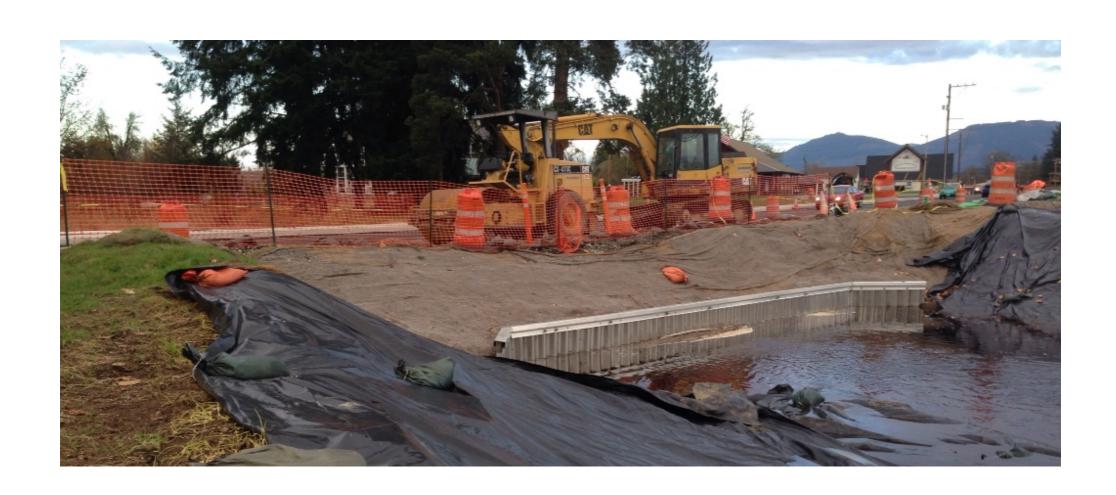

Date Taken: Nov 20, 2013, 6:50 PM

Project: 67th Ave-Arlington

Sheet Name: 127, ES3

Group: north bank looking west

Date Taken: Nov 20, 2013, 6:52 PM

Project: 67th Ave-Arlington

Sheet Name: 127, ES3

Group: S of passage